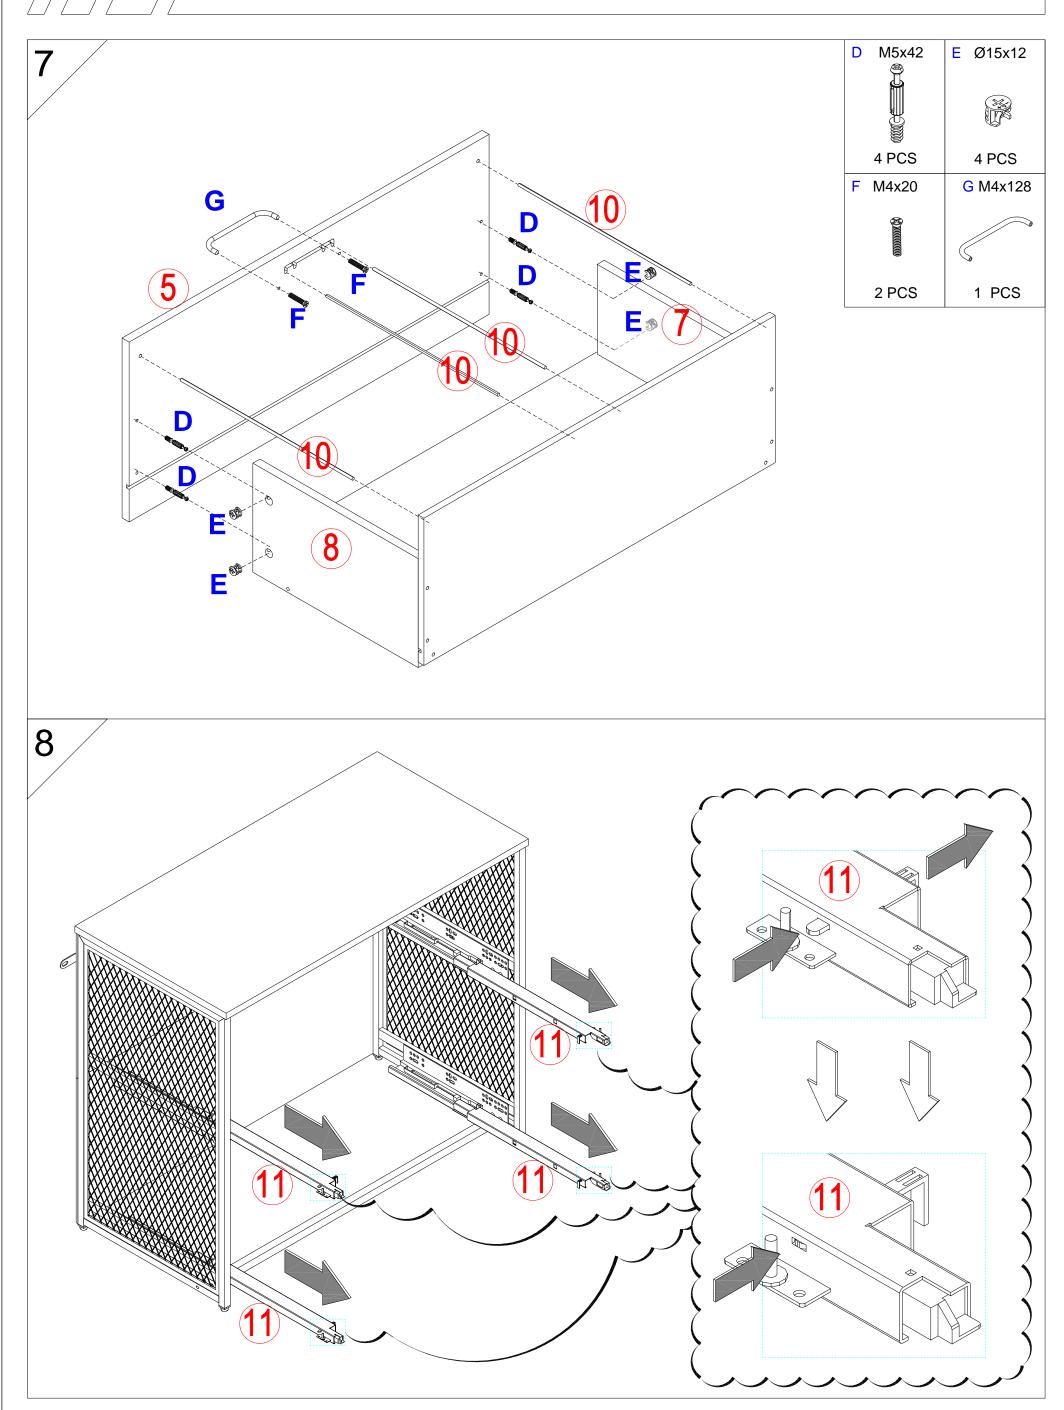

| A M6x12  | B M6x25 | C M5x40 | D M5x42 | E Ø15x12 | F M4x20 |
|----------|---------|---------|---------|----------|---------|
|          |         |         |         |          |         |
| 16 PCS   | 6 PCS   | 10 PCS  | 8 PCS   | 8 PCS    | 4 PCS   |
| G M4x128 | Н       | I M3x12 | J       | 4#       |         |
|          |         |         |         |          |         |
| 2 PCS    | 1 PCS   | 2 PCS   | 2 PCS   | 1 PCS    | 1 PCS   |