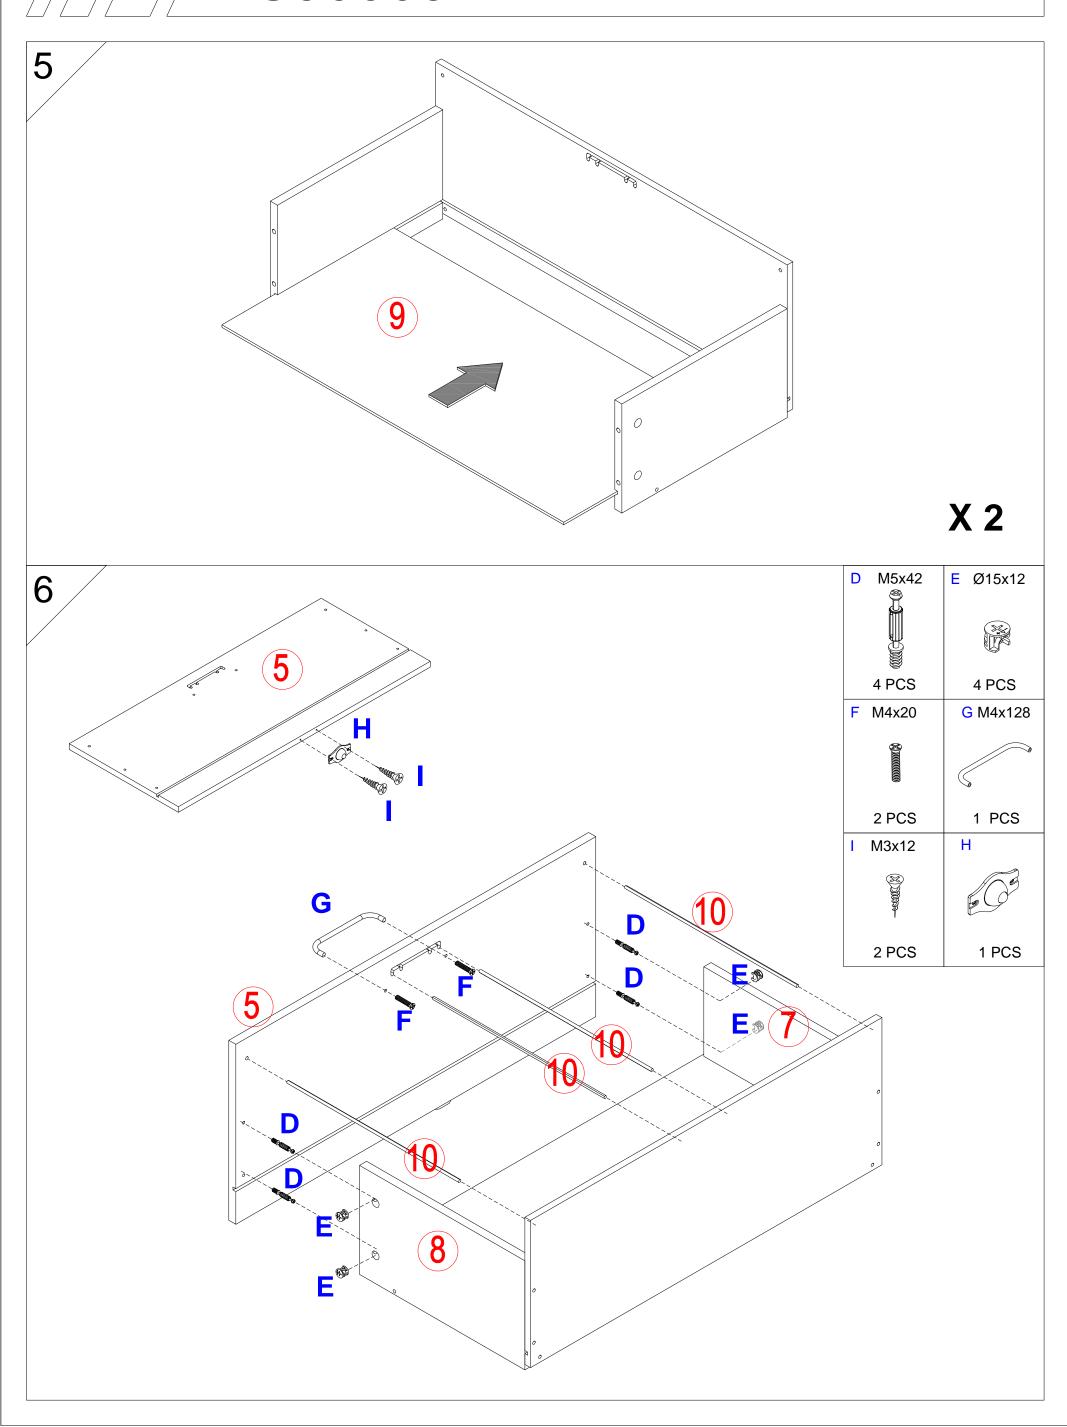

| A M6x12  | B M6x25 | C M5x40 | D M5x42 | E Ø15x12 | F M4x20 |
|----------|---------|---------|---------|----------|---------|
|          |         |         |         |          |         |
| 16 PCS   | 6 PCS   | 10 PCS  | 8 PCS   | 8 PCS    | 4 PCS   |
| G M4x128 | Н       | I M3x12 | J       | 4#       |         |
|          |         |         |         |          |         |
| 2 PCS    | 1 PCS   | 2 PCS   | 2 PCS   | 1 PCS    | 1 PCS   |