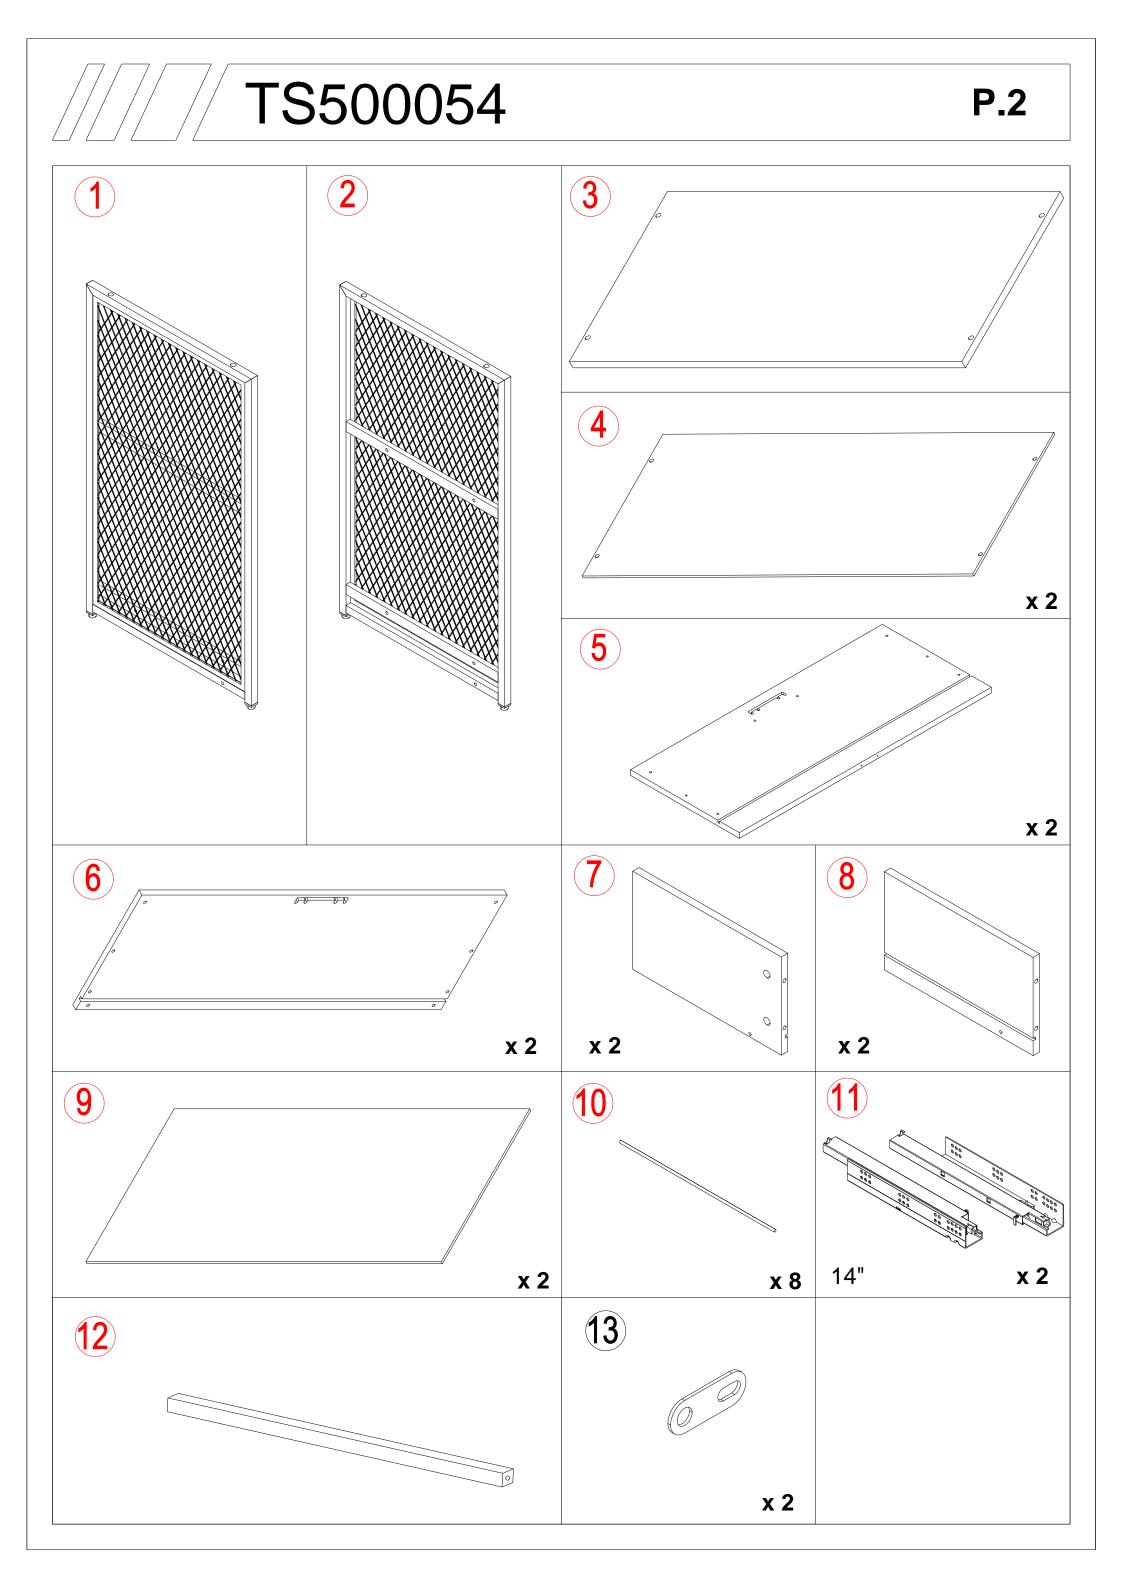

| A M6x12  | B M6x25 | C M5x40 | D M5x42 | E Ø15x12 | F M4x20 |
|----------|---------|---------|---------|----------|---------|
|          |         |         |         |          |         |
| 16 PCS   | 6 PCS   | 10 PCS  | 8 PCS   | 8 PCS    | 4 PCS   |
| G M4x128 | Н       | I M3x12 | J       | 4#       |         |
|          |         |         |         |          |         |
| 2 PCS    | 1 PCS   | 2 PCS   | 2 PCS   | 1 PCS    | 1 PCS   |