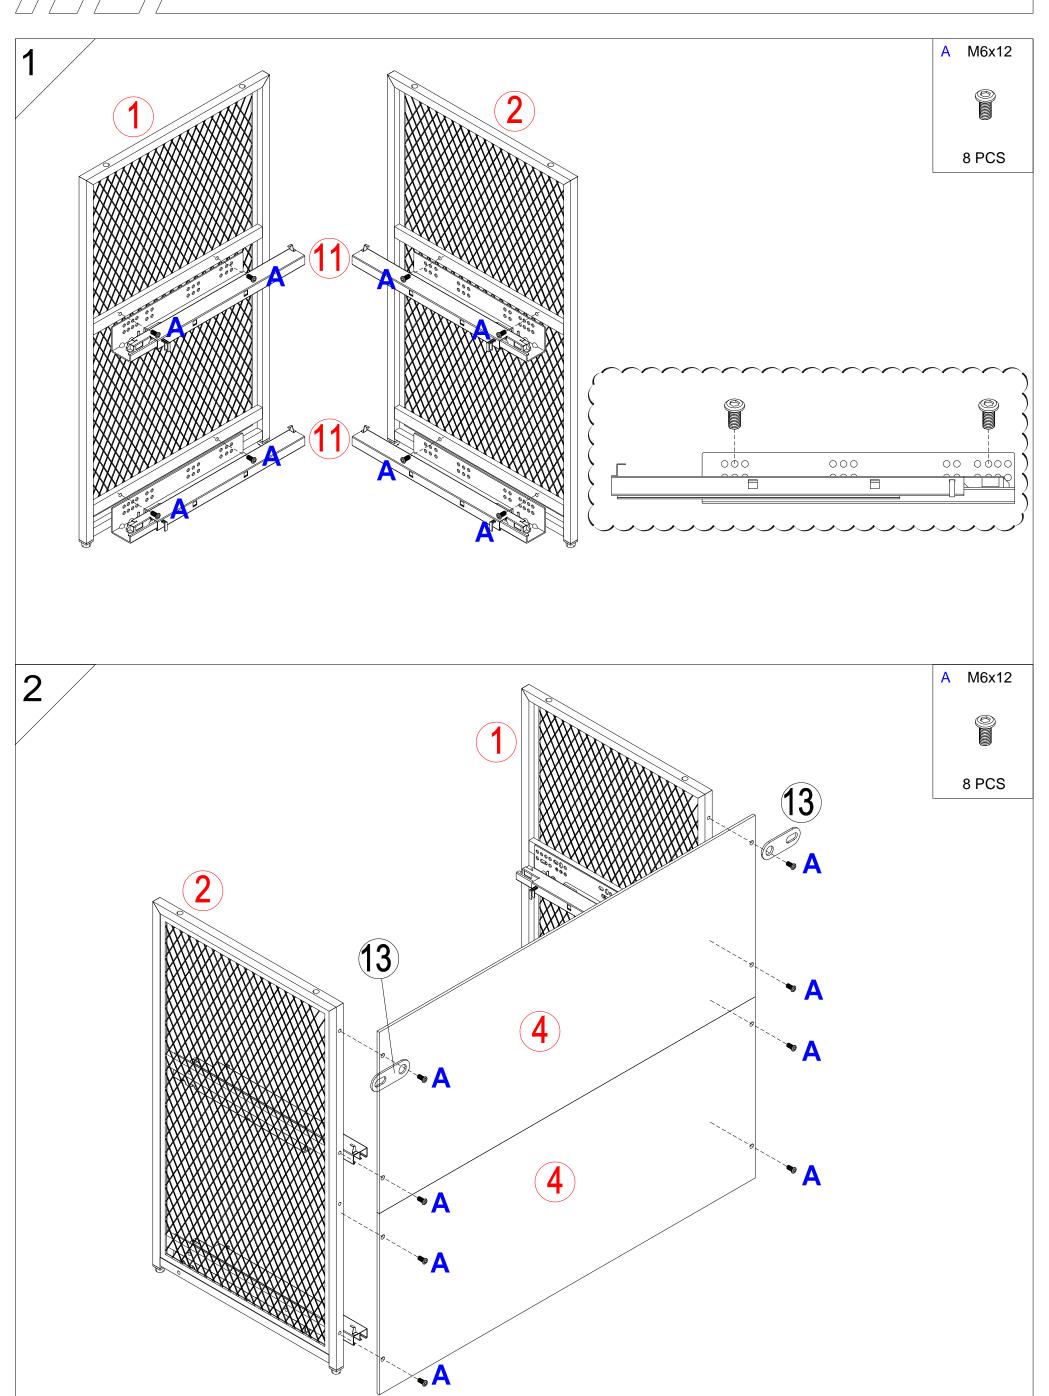

| A M6x12  | B M6x25 | C M5x40 | D M5x42 | E Ø15x12 | F M4x20 |
|----------|---------|---------|---------|----------|---------|
|          |         |         |         |          |         |
| 16 PCS   | 6 PCS   | 10 PCS  | 8 PCS   | 8 PCS    | 4 PCS   |
| G M4x128 | Н       | I M3x12 | J       | 4#       |         |
|          |         |         |         |          |         |
| 2 PCS    | 1 PCS   | 2 PCS   | 2 PCS   | 1 PCS    | 1 PCS   |