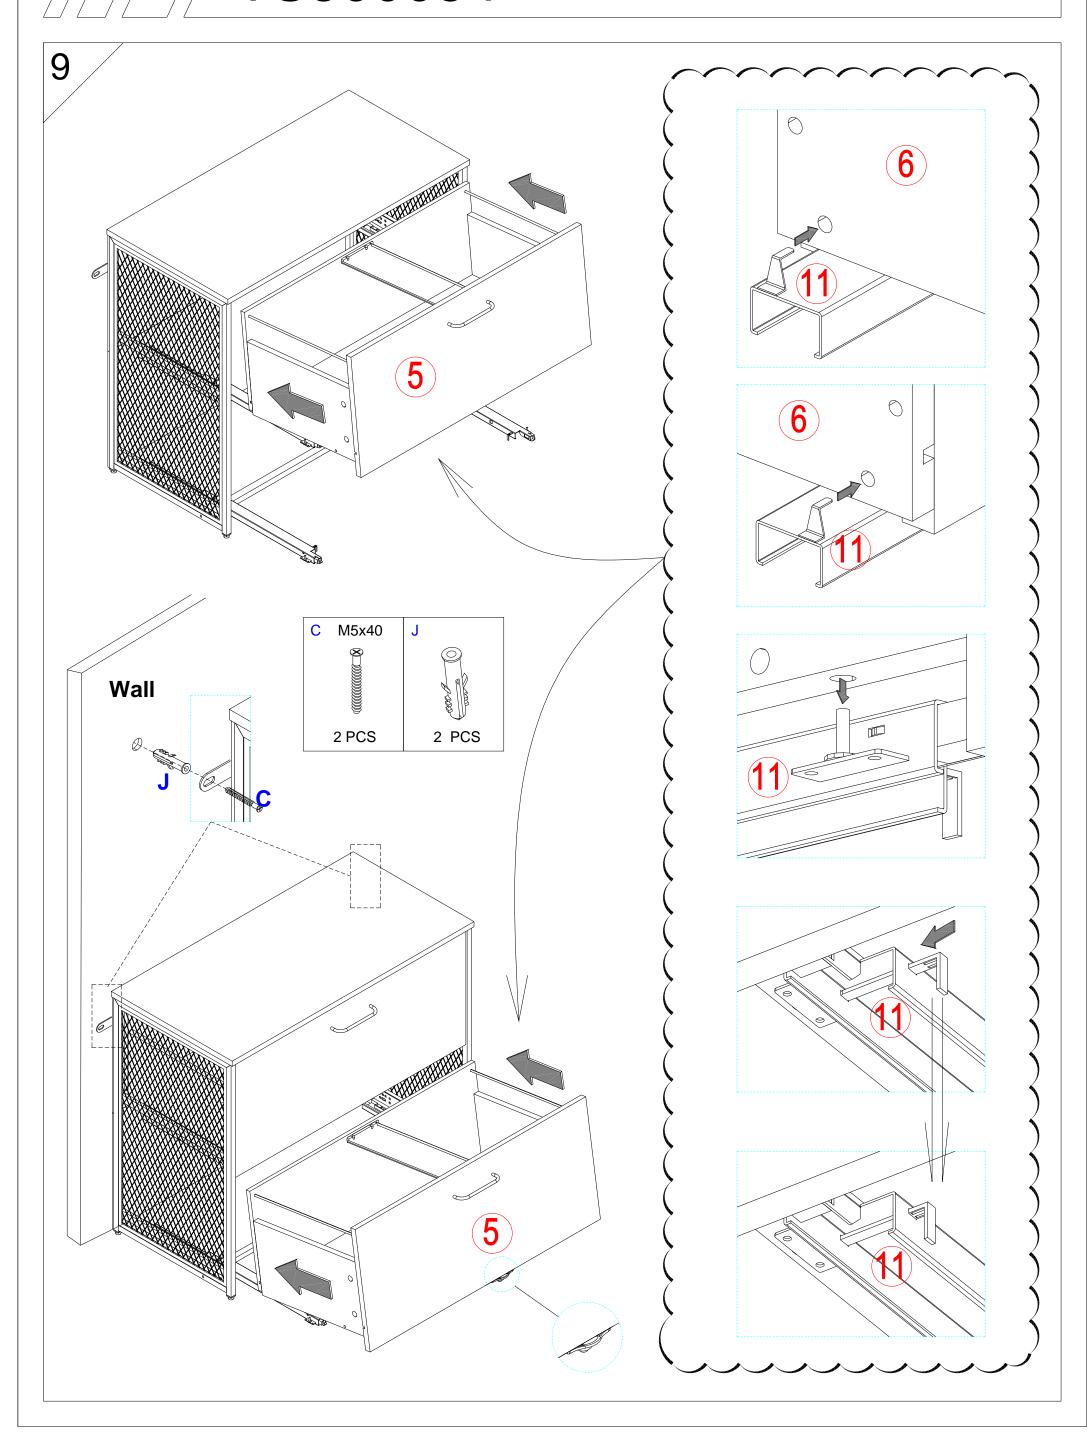

| A M6x12  | B M6x25 | C M5x40 | D M5x42 | E Ø15x12 | F M4x20 |
|----------|---------|---------|---------|----------|---------|
|          |         |         |         |          |         |
| 16 PCS   | 6 PCS   | 10 PCS  | 8 PCS   | 8 PCS    | 4 PCS   |
| G M4x128 | Н       | I M3x12 | J       | 4#       |         |
|          |         |         |         |          |         |
| 2 PCS    | 1 PCS   | 2 PCS   | 2 PCS   | 1 PCS    | 1 PCS   |