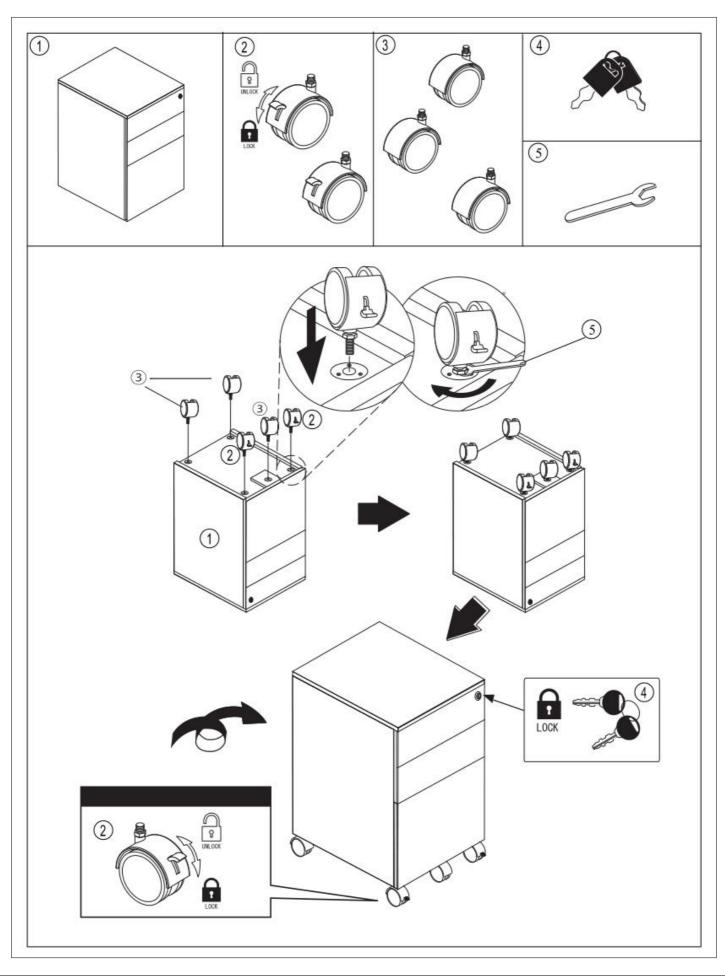

#### **Operation Instructions**

- Ø Please check that all parts are present before you start the assembly of your furniture. For the protection of your furniture, place all parts on a clean and smooth surface to prevent any damage.
- Ø Please periodically check all fitting and re-tighten as necessary.
- Ø Please assemble the table by 2 persons or more.
- Ø Do NOT over tighten hardware.