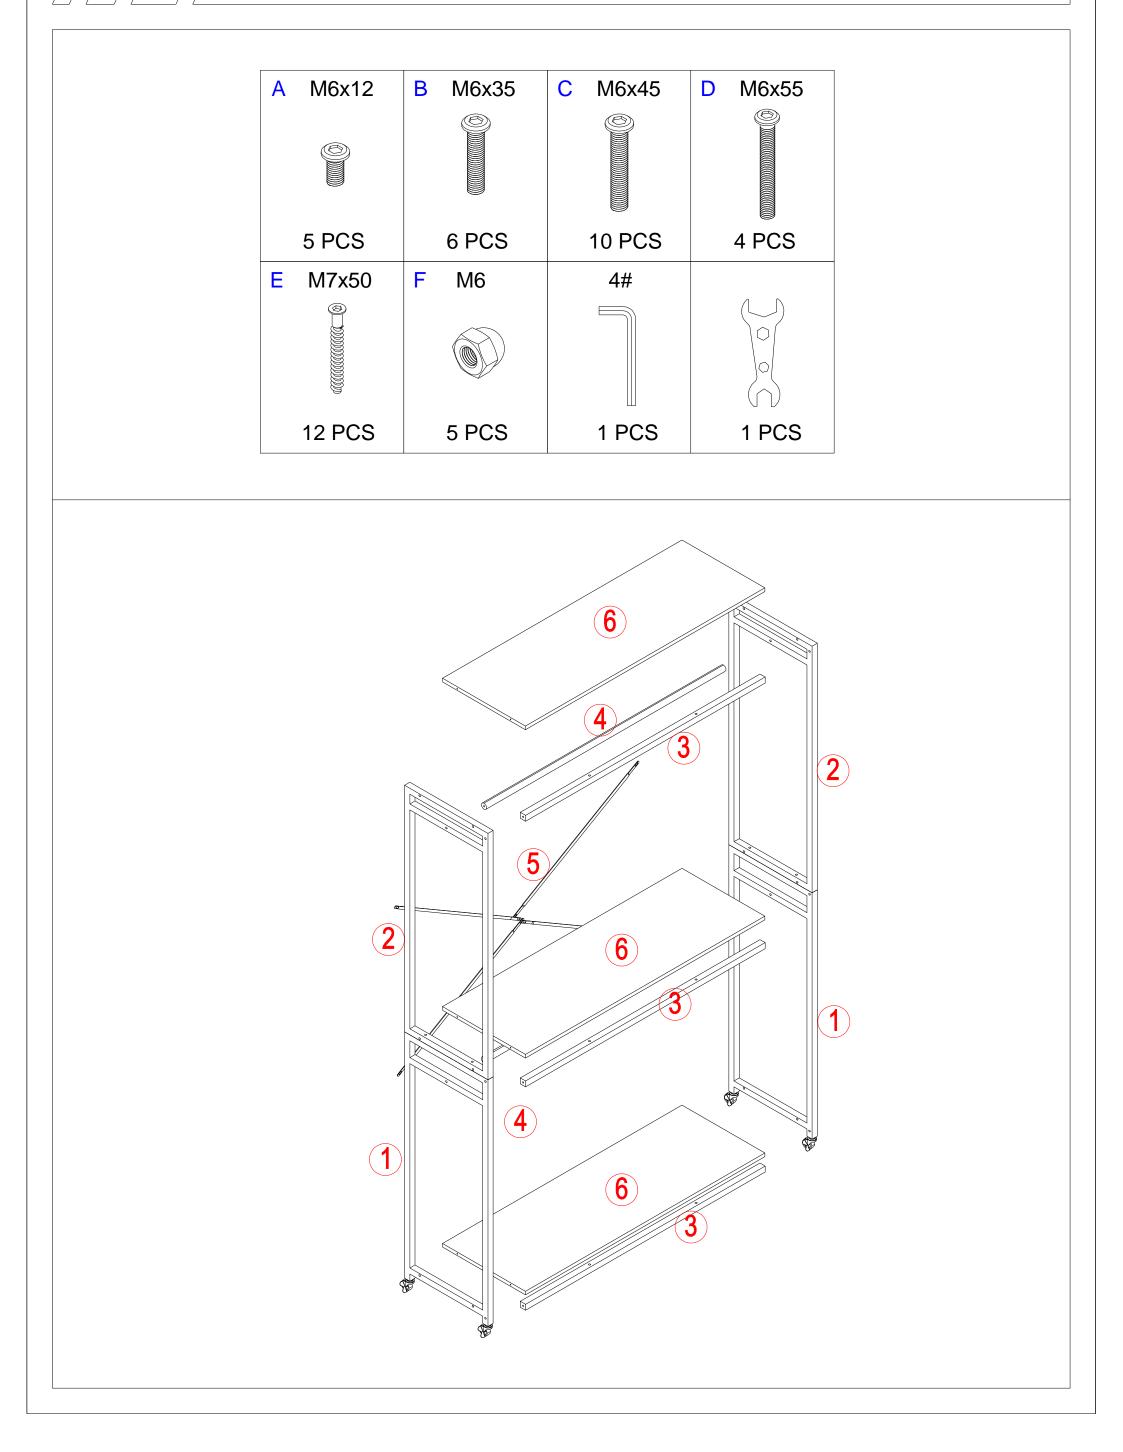

## TS-500053

## \* Please make sure the holes on frame #(1) and frame #(2) are facing the same direction.