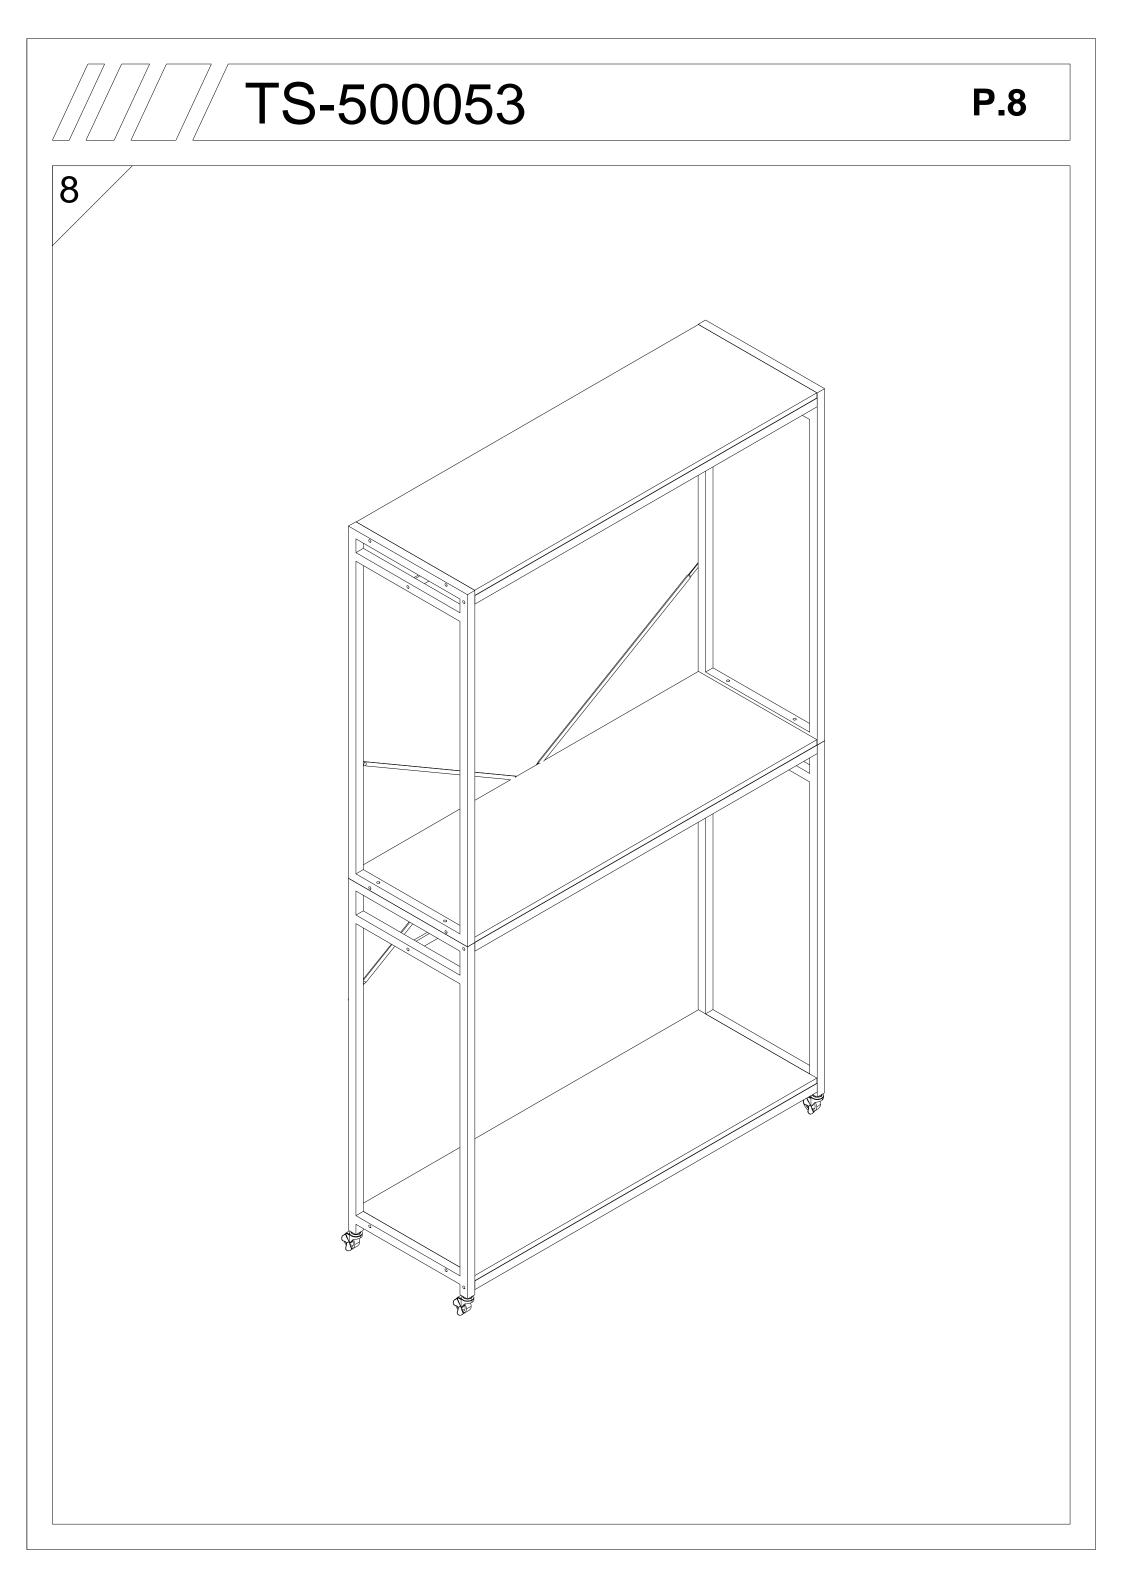

from dents, scratches, and moisture from hot or cold liquids.

Ø For cleaning, wipe the surface with a damp (not wet) cloth or wipe dry with a clean lint free cotton cloth. Window cleaning liquid or a similar cleaning liquid can be used to clean glass surface.

## **Operation Instructions**

Ø Please check that all parts are present before you start the assembly of your furniture. For the protection of your furniture, place all parts on a clean and smooth surface to prevent any damage.

- Ø Please periodically check all fitting and re-tighten as necessary.
- Ø Please assemble the table by 2 persons or more.

Ø Do NOT over tighten hardware.



| x 3 | 2" x |
|-----|------|

## TS-500053









## \* Please make sure the holes on frame #(1) and frame #(2) are facing the same direction.