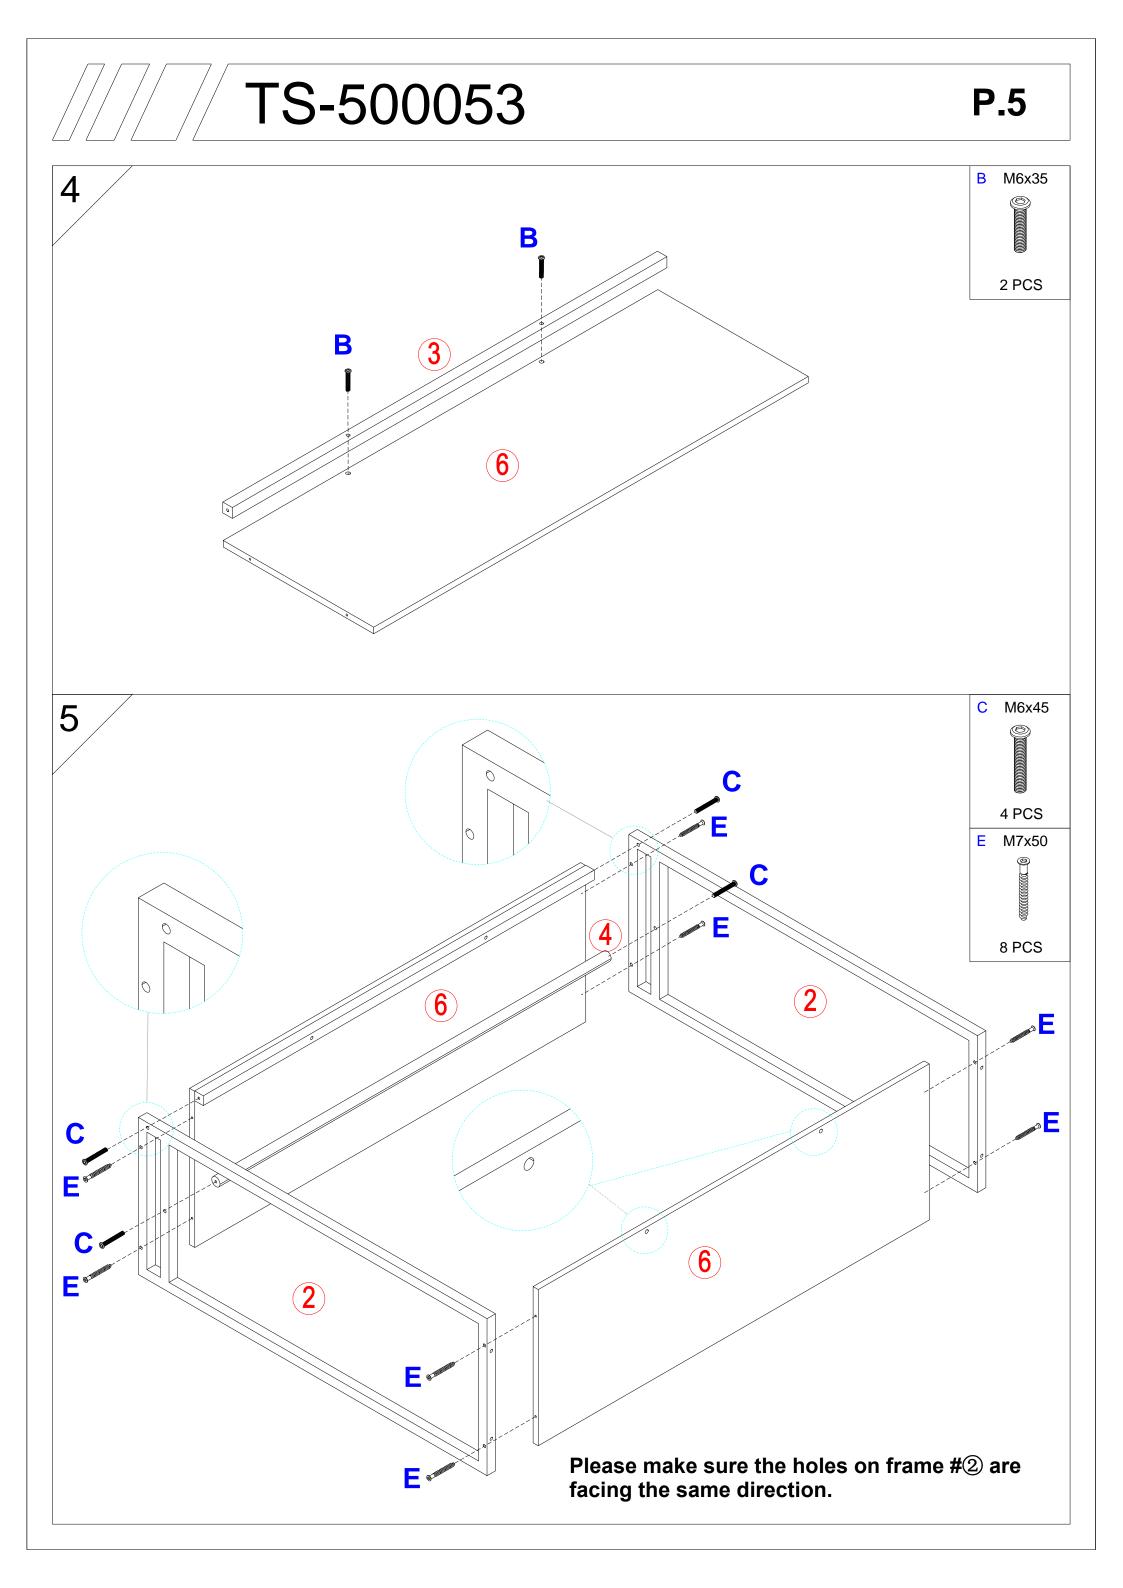

## TS-500053

## \* Please make sure the holes on frame #(1) and frame #(2) are facing the same direction.