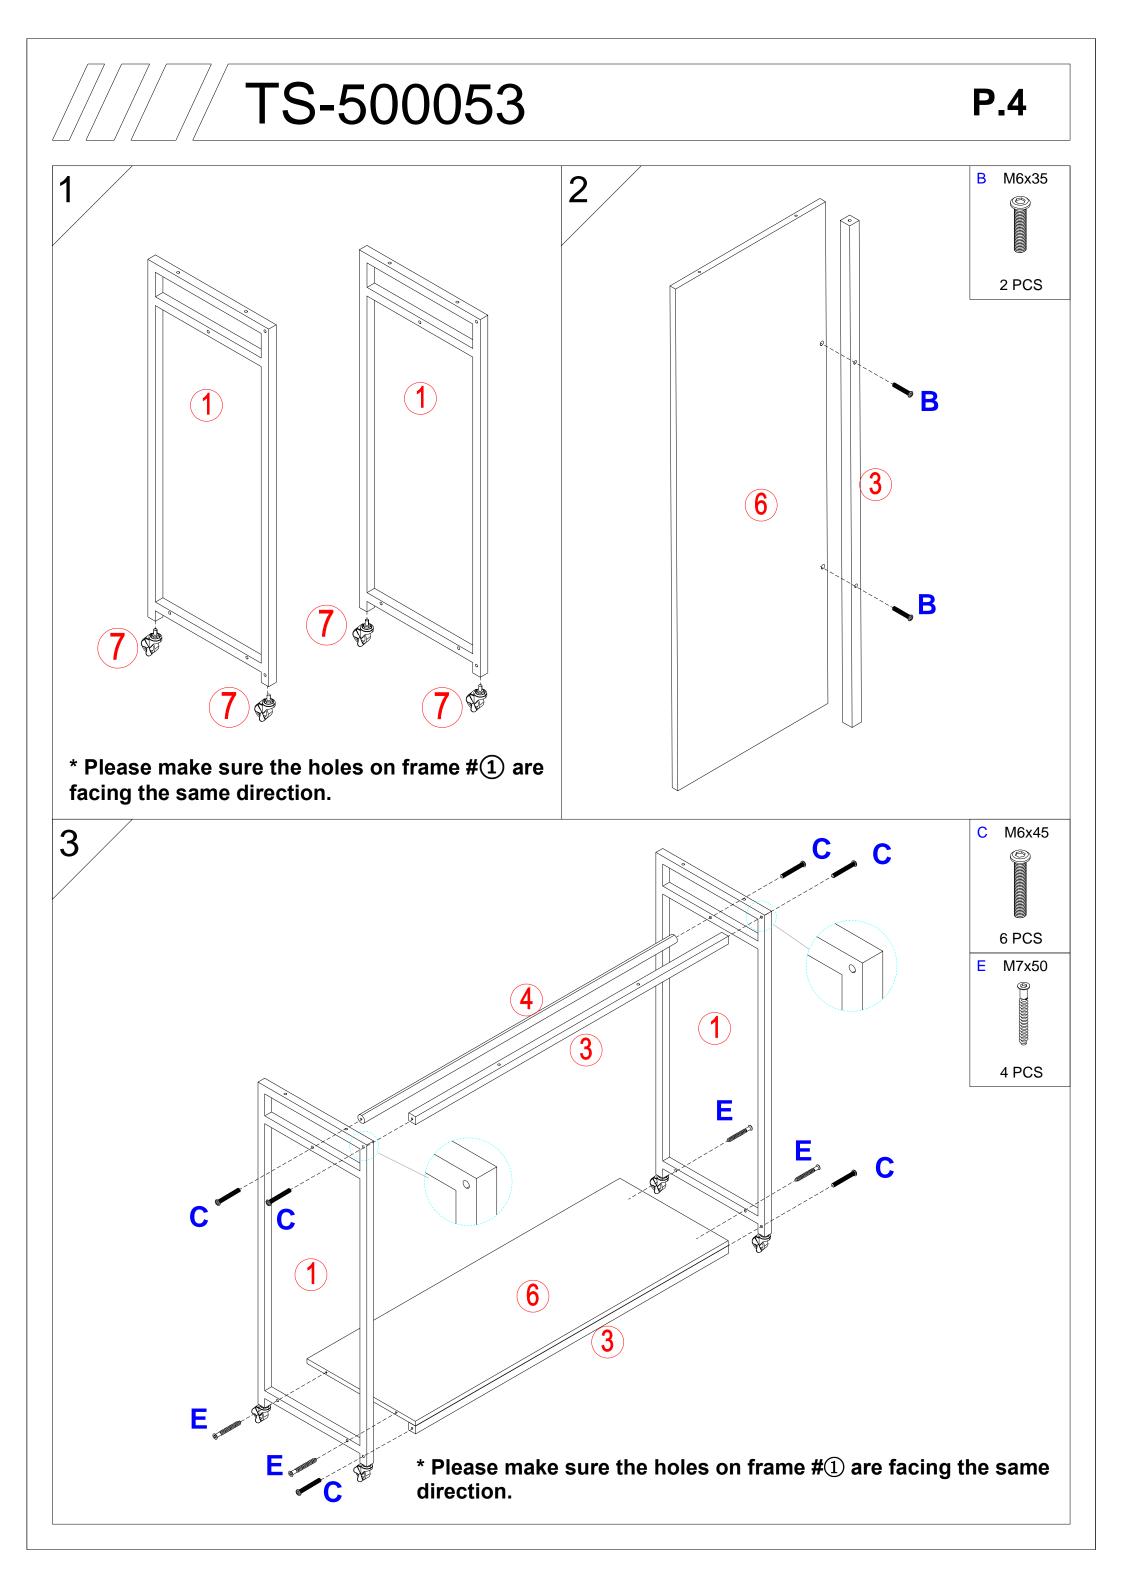

## TS-500053

## \* Please make sure the holes on frame #(1) and frame #(2) are facing the same direction.