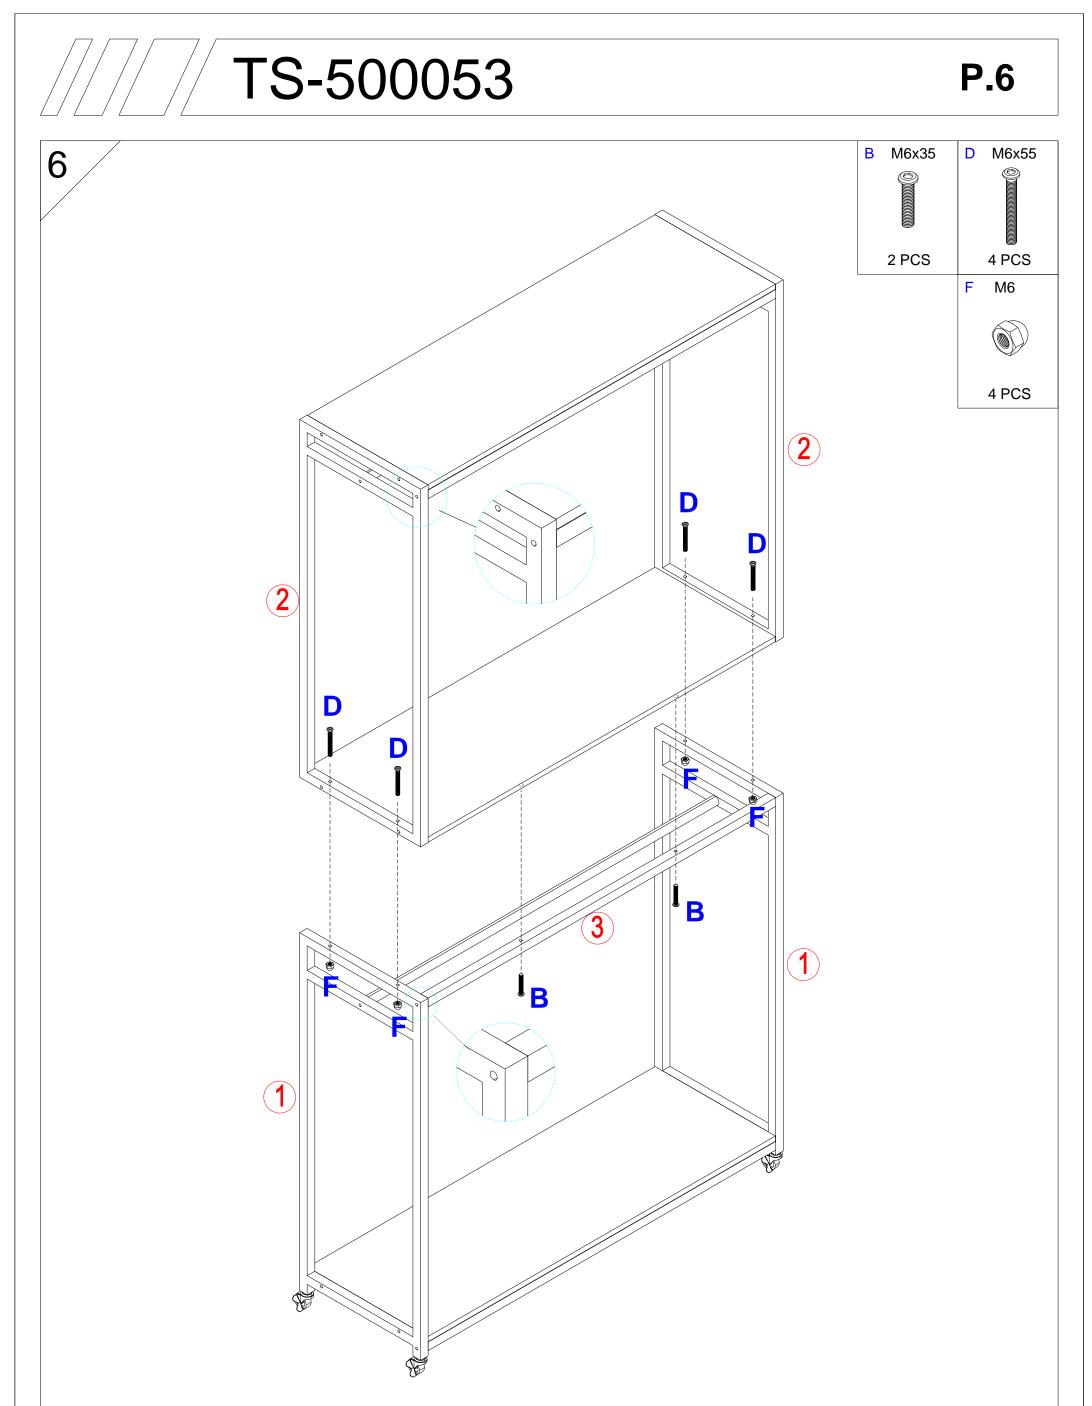

## \* Please make sure the holes on frame #(1) and frame #(2) are facing the same direction.