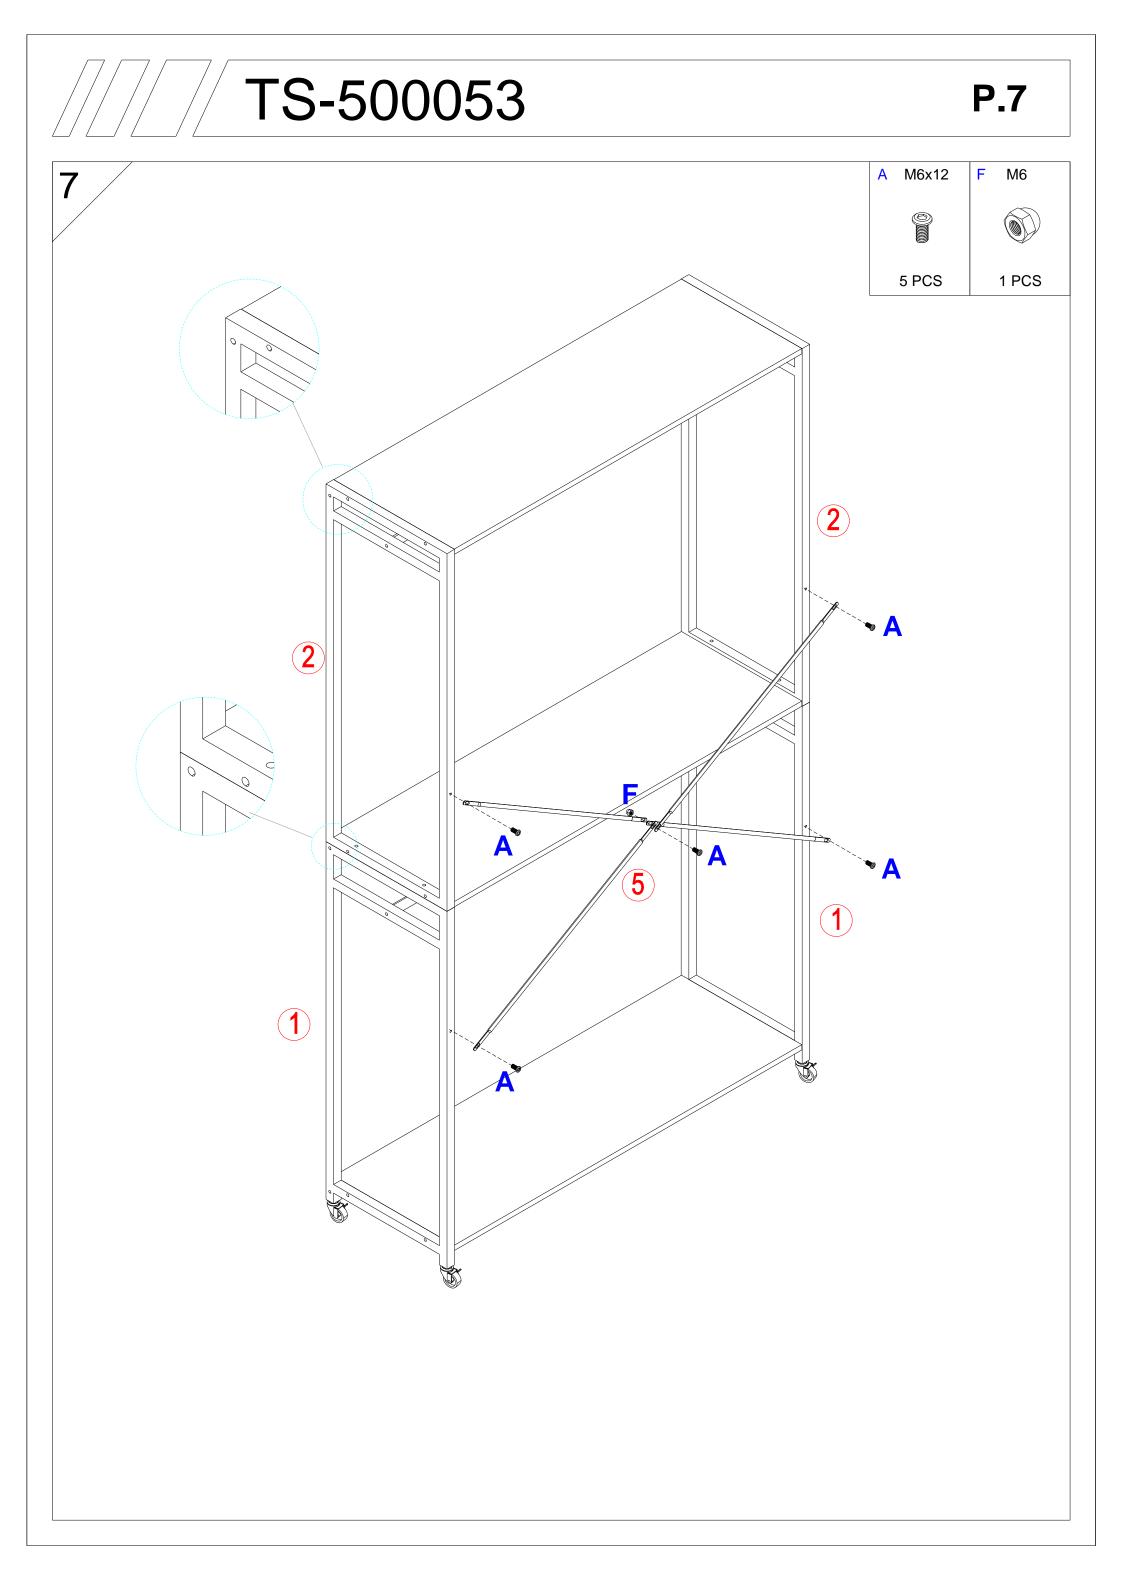

## \* Please make sure the holes on frame #(1) and frame #(2) are facing the same direction.