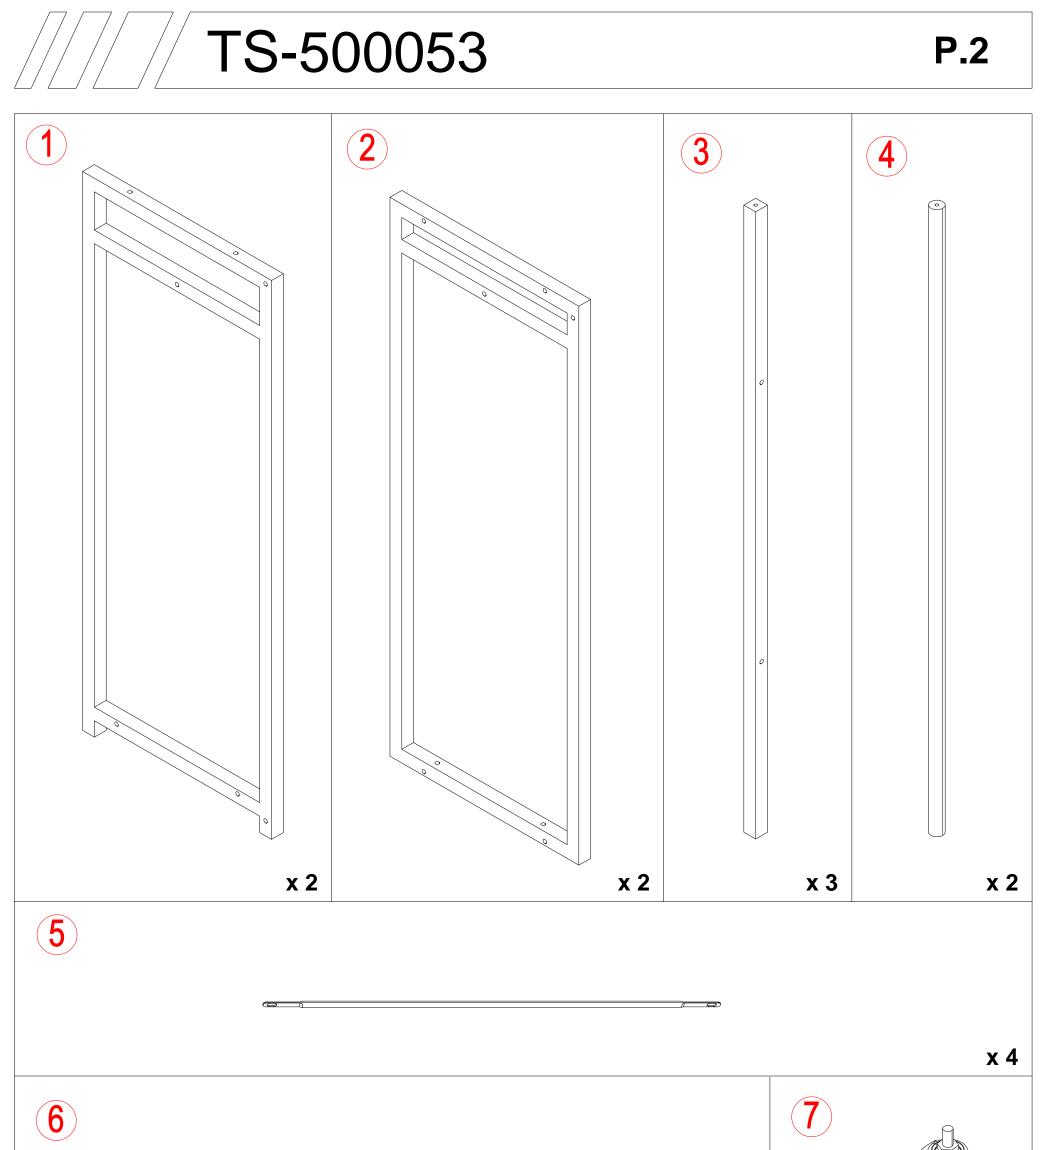

## TS-500053

## **Operation Instructions**

Ø Please check that all parts are present before you start the assembly of your furniture. For the protection of your furniture, place all parts on a clean and smooth surface to prevent any damage.

- Ø Please periodically check all fitting and re-tighten as necessary.
- Ø Please assemble the table by 2 persons or more.

Ø Do NOT over tighten hardware.

| x 3 | 2" x |
|-----|------|