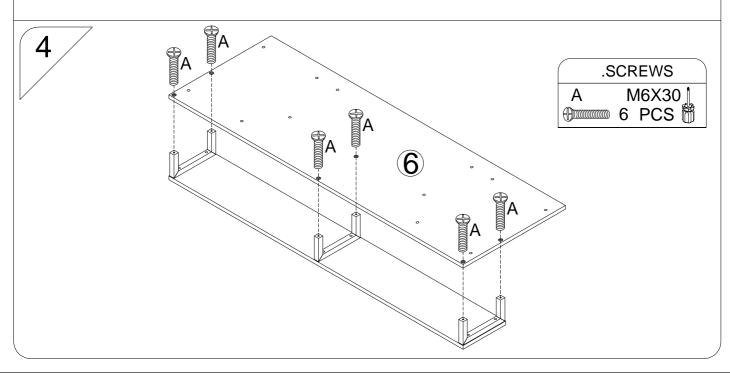

ten hardware.



| Part. | Item.   | QTY. |             |
|-------|---------|------|-------------|
| Α     | M6X30   | 24   |             |
| В     | M6X12   | 5    |             |
| С     | M4X8    | 4    | <b>(†)</b>  |
| D     | M5X55   | 12   | <b>4</b> )> |
| Е     | M3.5X14 | 4    |             |

| Part. | Item. | QTY. |     |
|-------|-------|------|-----|
| F     | M6    | 5    |     |
| G     |       | 4    |     |
| Н     | M6X35 | 12   |     |
| I     |       | 1    |     |
| J     |       | 1    | 2=3 |







.SCREWS

D M5X55 12 PCS

Please confirm that there are no other holes on the side of the 4 columns facing you.

After confirmation, you can install part #8.

Then it will be more convenient to install part #5 without mistake in the final step.



.SCREWS

A M6X30 6 PCS