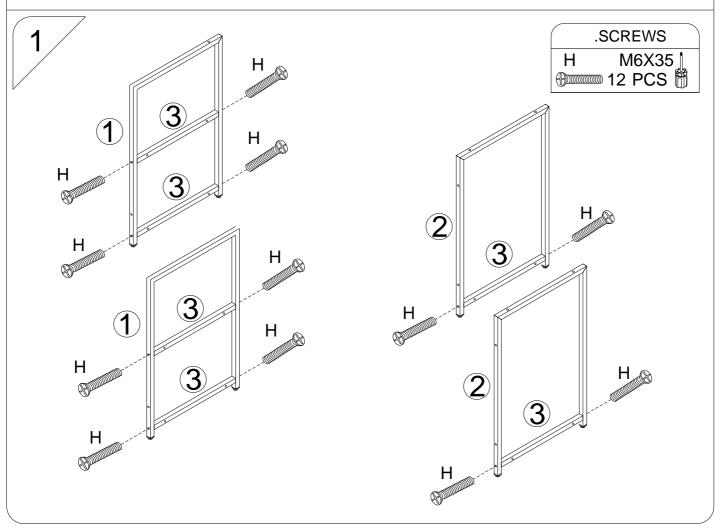

| Part. | Item. | QTY. |     |
|-------|-------|------|-----|
| F     | M6    | 5    |     |
| G     |       | 4    |     |
| Н     | M6X35 | 12   |     |
| I     |       | 1    |     |
| J     |       | 1    | 2=3 |