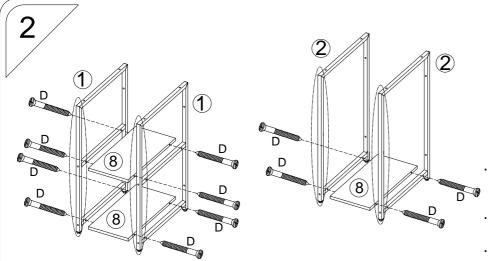

.SCREWS

D M5X55 12 PCS

Please confirm that there are no other holes on the side of the 4 columns facing you.

After confirmation, you can install part #8.

Then it will be more convenient to install part #5 without mistake in the final step.