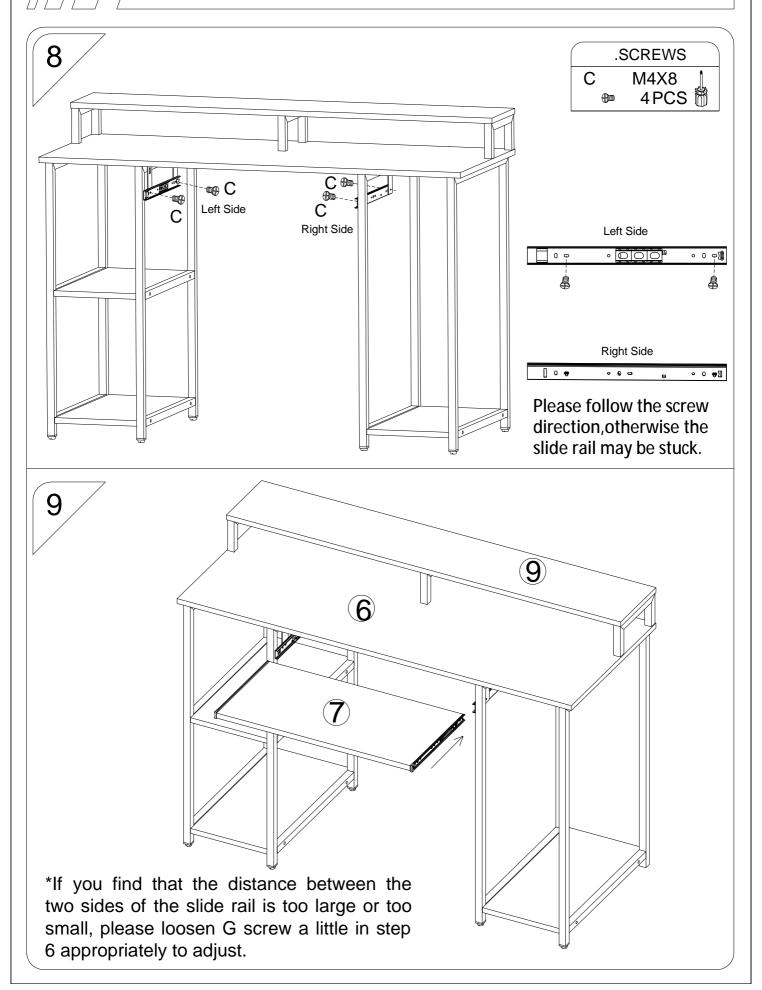

| Part. | Item.   | QTY. |             |
|-------|---------|------|-------------|
| Α     | M6X30   | 24   |             |
| В     | M6X12   | 5    |             |
| С     | M4X8    | 4    | <b>(†)</b>  |
| D     | M5X55   | 12   | <b>4</b> )> |
| Е     | M3.5X14 | 4    |             |