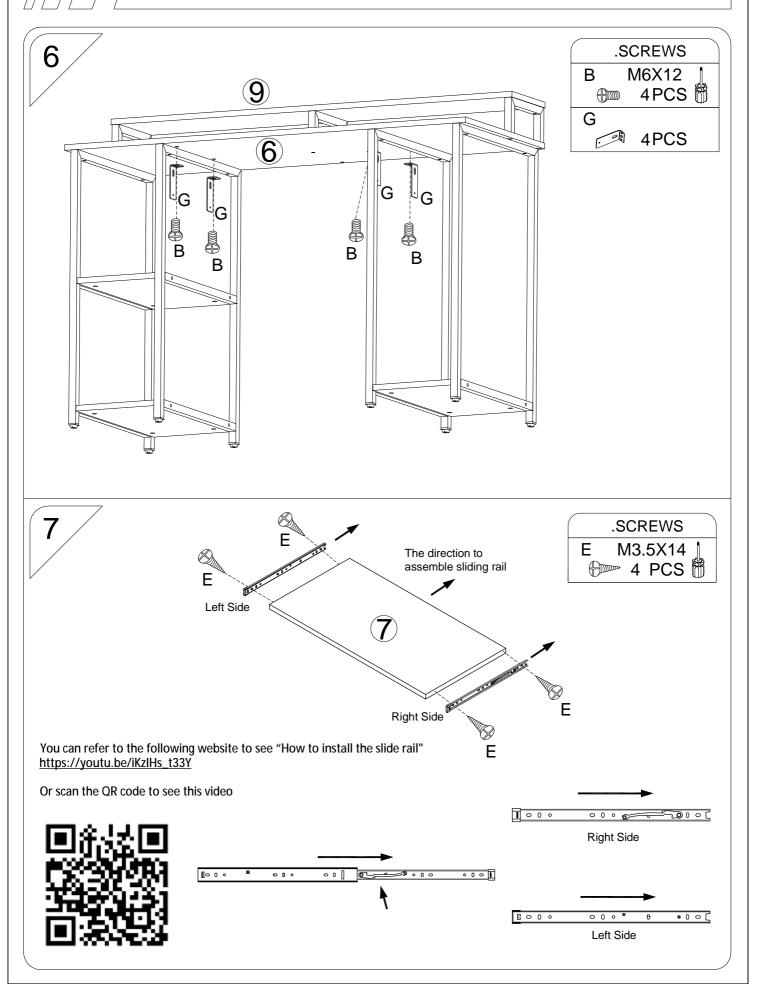

| Part. | Item.   | QTY. |             |
|-------|---------|------|-------------|
| Α     | M6X30   | 24   |             |
| В     | M6X12   | 5    |             |
| С     | M4X8    | 4    | <b>(†)</b>  |
| D     | M5X55   | 12   | <b>4</b> )> |
| Е     | M3.5X14 | 4    |             |