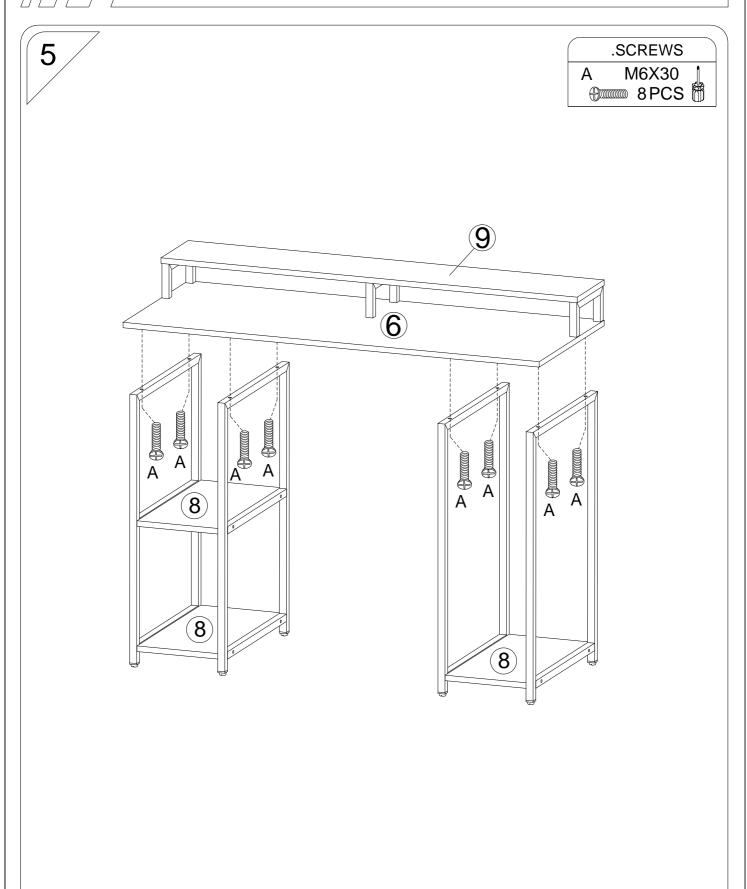

n hardware.



| Part. | Item.   | QTY. |             |
|-------|---------|------|-------------|
| Α     | M6X30   | 24   |             |
| В     | M6X12   | 5    |             |
| С     | M4X8    | 4    | <b>(†)</b>  |
| D     | M5X55   | 12   | <b>4</b> )> |
| Е     | M3.5X14 | 4    |             |

| Part. | Item. | QTY. |     |
|-------|-------|------|-----|
| F     | M6    | 5    |     |
| G     |       | 4    |     |
| Н     | M6X35 | 12   |     |
| I     |       | 1    |     |
| J     |       | 1    | 2=3 |







.SCREWS

D M5X55 12 PCS

Please confirm that there are no other holes on the side of the 4 columns facing you.

After confirmation, you can install part #8.

Then it will be more convenient to install part #5 without mistake in the final step.



.SCREWS

A M6X30 6 PCS