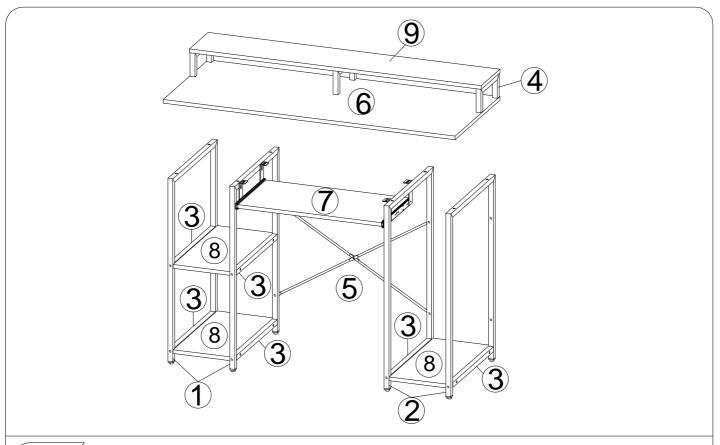

ssembly of your furniture. For the protection of your furniture, place all parts on a clean and smooth surface to prevent any damage.
- Ø Please periodically check all fitting and re-tighten as necessary.
- Ø Please assemble the table by 2 persons or more.
- Ø Do NOT over tighten hardware.



| Part. | Item.   | QTY. |             |
|-------|---------|------|-------------|
| Α     | M6X30   | 24   |             |
| В     | M6X12   | 5    |             |
| С     | M4X8    | 4    | <b>(†)</b>  |
| D     | M5X55   | 12   | <b>4</b> )> |
| Е     | M3.5X14 | 4    |             |

| Part. | Item. | QTY. |     |
|-------|-------|------|-----|
| F     | M6    | 5    |     |
| G     |       | 4    |     |
| Н     | M6X35 | 12   |     |
| I     |       | 1    |     |
| J     |       | 1    | 2=3 |







.SCREWS

D M5X55 12 PCS

Please confirm that there are no other holes on the side of the 4 columns facing you.

After confirmation, you can install part #8.

Then it will be more convenient to install part #5 without mistake in the final step.



.SCREWS

A M6X30 6 PCS