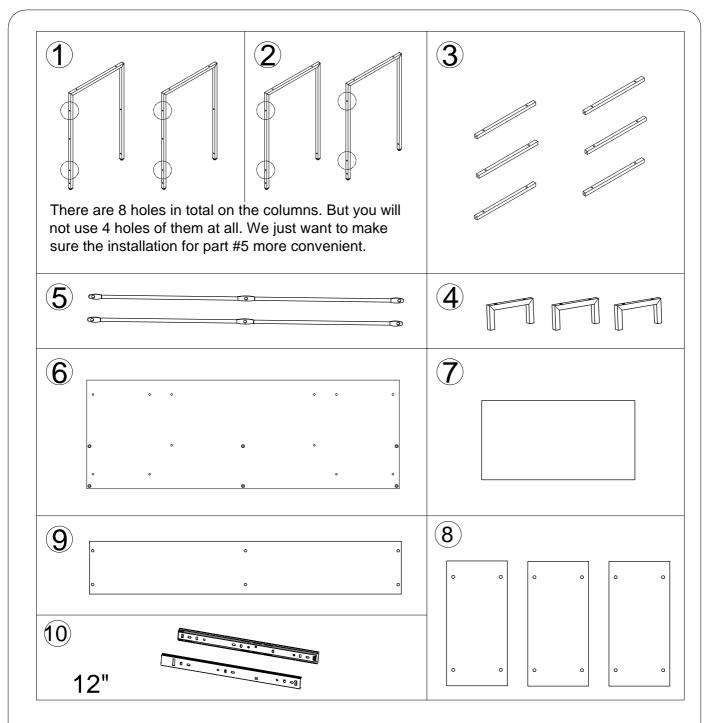

.SCREWS

D M5X55 12 PCS

Please confirm that there are no other holes on the side of the 4 columns facing you.

After confirmation, you can install part #8.

Then it will be more convenient to install part #5 without mistake in the final step.