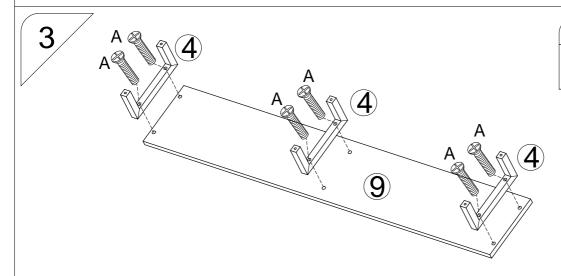

more.
- Ø Do NOT over tighten hardware.



| Part. | Item.   | QTY. |             |
|-------|---------|------|-------------|
| Α     | M6X30   | 24   |             |
| В     | M6X12   | 5    |             |
| С     | M4X8    | 4    | <b>(†)</b>  |
| D     | M5X55   | 12   | <b>4</b> )> |
| Е     | M3.5X14 | 4    |             |

| Part. | Item. | QTY. |     |
|-------|-------|------|-----|
| F     | M6    | 5    |     |
| G     |       | 4    |     |
| Н     | M6X35 | 12   |     |
| I     |       | 1    |     |
| J     |       | 1    | 2=3 |







.SCREWS

D M5X55 12 PCS

Please confirm that there are no other holes on the side of the 4 columns facing you.

After confirmation, you can install part #8.

Then it will be more convenient to install part #5 without mistake in the final step.



.SCREWS

A M6X30 6 PCS