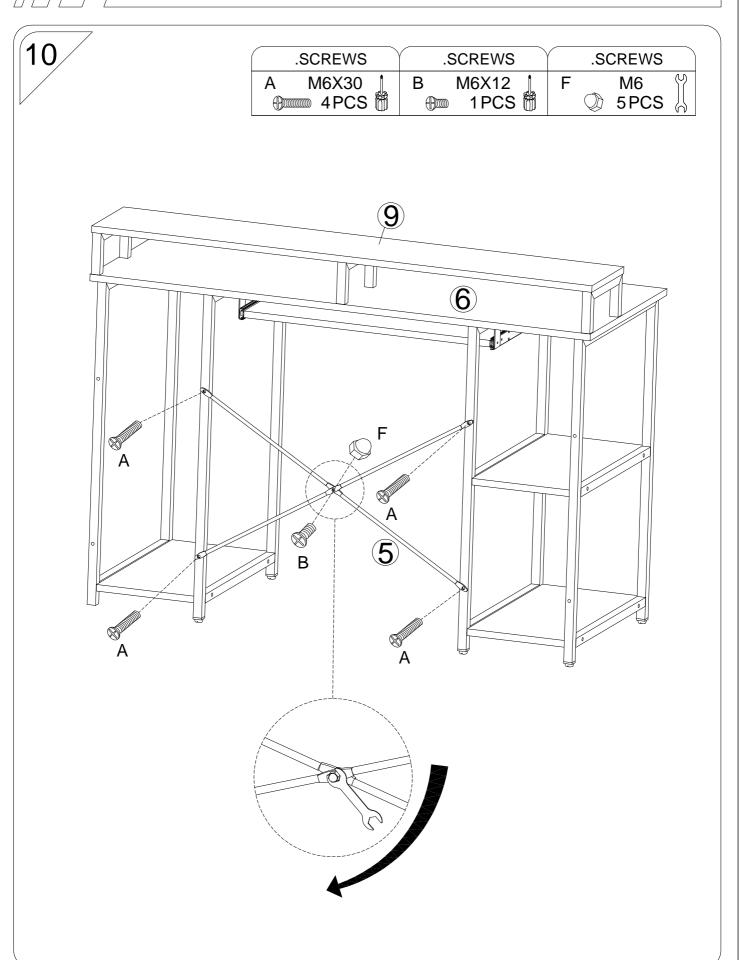

| Part. | Item.   | QTY. |             |
|-------|---------|------|-------------|
| Α     | M6X30   | 24   |             |
| В     | M6X12   | 5    |             |
| С     | M4X8    | 4    | <b>(†)</b>  |
| D     | M5X55   | 12   | <b>4</b> )> |
| Е     | M3.5X14 | 4    |             |

| Part. | Item. | QTY. |     |
|-------|-------|------|-----|
| F     | M6    | 5    |     |
| G     |       | 4    |     |
| Н     | M6X35 | 12   |     |
| I     |       | 1    |     |
| J     |       | 1    | 2=3 |