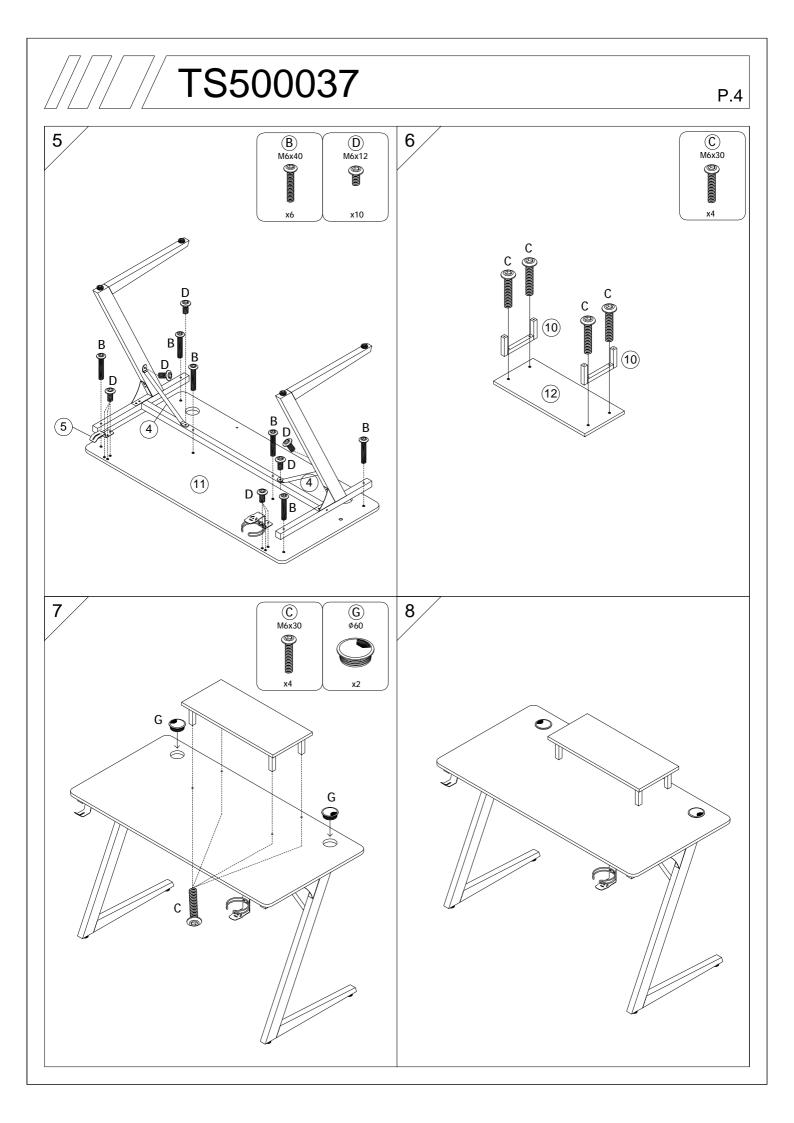

helpful.

### **Special Warnings**

- Ø Keep your furniture out of direct sunlight. Please use desk pads and coasters to protect the surface from dents, scratches, and moisture from hot or cold liquids.
- Ø For cleaning, wipe the surface with a damp (not wet) cloth or wipe dry with a clean lint free cotton cloth. Window cleaning liquid or a similar cleaning liquid can be used to clean glass surface.

#### **Operation Instructions**

- Ø Please check that all parts are present before you start the assembly of your furniture. For the protection of your furniture, place all parts on a clean and smooth surface to prevent any damage.
- Ø Please periodically check all fitting and re-tighten as necessary.
- Ø Please assemble the table by 2 persons or more.
- Ø Do NOT over tighten hardware.