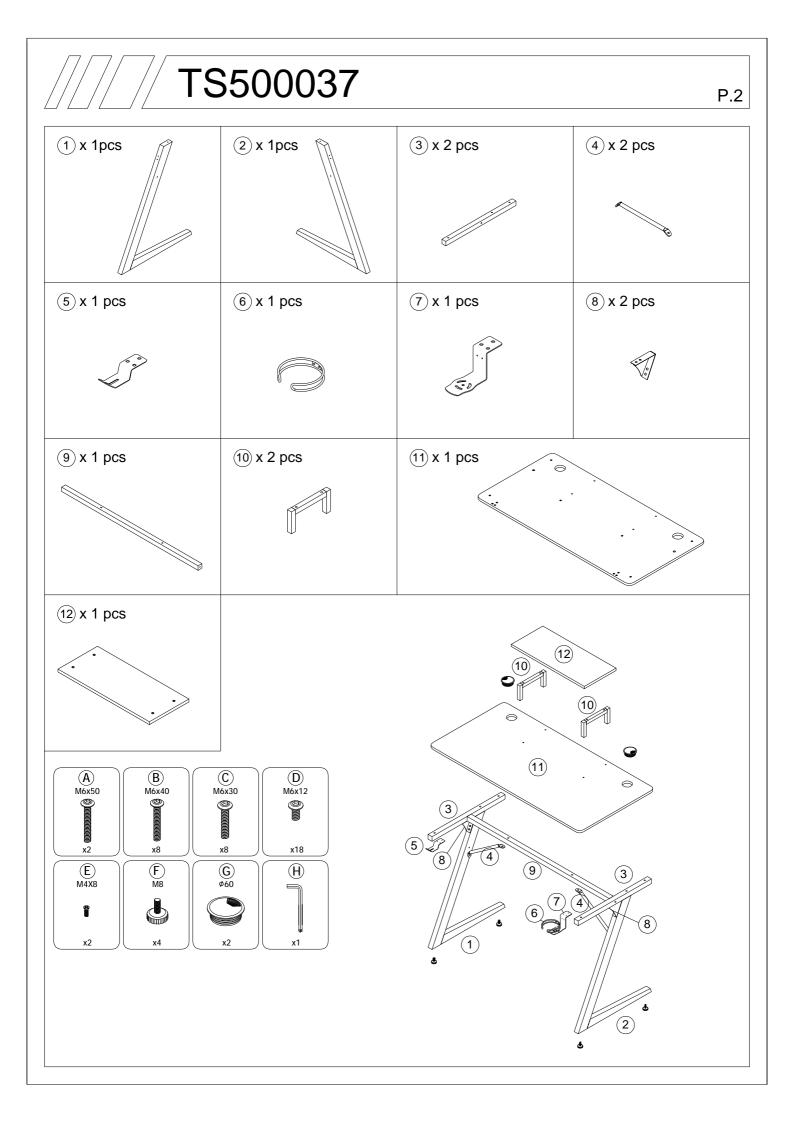

l be helpful.

### **Special Warnings**

- Ø Keep your furniture out of direct sunlight. Please use desk pads and coasters to protect the surface from dents, scratches, and moisture from hot or cold liquids.
- Ø For cleaning, wipe the surface with a damp (not wet) cloth or wipe dry with a clean lint free cotton cloth. Window cleaning liquid or a similar cleaning liquid can be used to clean glass surface.

#### **Operation Instructions**

- Ø Please check that all parts are present before you start the assembly of your furniture. For the protection of your furniture, place all parts on a clean and smooth surface to prevent any damage.
- Ø Please periodically check all fitting and re-tighten as necessary.
- Ø Please assemble the table by 2 persons or more.
- Ø Do NOT over tighten hardware.