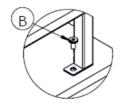

# TS500002

| Part. | Item.        | QTY |   |
|-------|--------------|-----|---|
| A     | M6*30        | 4   | 9 |
| В     | M6*12        | 4   | 8 |
| С     | open spanner | 1   |   |
| D     | Allen Key M6 | 1   |   |