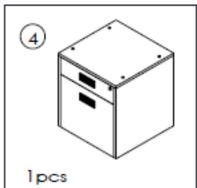

# TS500002

| Part. | Item.        | QTY |   |
|-------|--------------|-----|---|
| A     | M6*30        | 4   | 9 |
| В     | M6*12        | 4   | 8 |
| С     | open spanner | 1   |   |
| D     | Allen Key M6 | 1   |   |