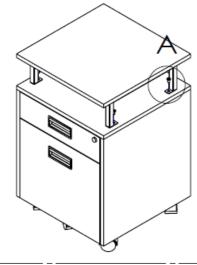

# TS500002

| Part. | Item.        | QTY |   |
|-------|--------------|-----|---|
| A     | M6*30        | 4   | 9 |
| В     | M6*12        | 4   | 8 |
| С     | open spanner | 1   |   |
| D     | Allen Key M6 | 1   |   |