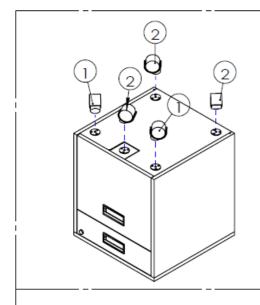

# TS500002

| Part. | Item.        | QTY |   |
|-------|--------------|-----|---|
| A     | M6*30        | 4   | 9 |
| В     | M6*12        | 4   | 8 |
| С     | open spanner | 1   |   |
| D     | Allen Key M6 | 1   |   |