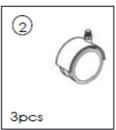

#### **Special Warnings**

- ➤ Keep your furniture out of direct sunlight. Please use desk pads and coasters to protect the surface from dents, scratches, and moisture from hot or cold liquids.
- ➤ For cleaning, wipe the surface with a damp (not wet) cloth or wipe dry with a clean lint free cotton cloth. Window cleaning liquid or a similar cleaning liquid can be used to clean glass surface.

#### **Operation Instructions**

- ➤ Please check that all parts are present before you start the assembly of your furniture. For the protection of your furniture, place all parts on a clean and smooth surface to prevent any damage.
- ➤ Please periodically check all fitting and re-tighten as necessary.
- > Please assemble the table by 2 persons or more.
- > Do NOT over tighten hardware.

# TS500002









| Part. | Item.        | QTY |   |
|-------|--------------|-----|---|
| A     | M6*30        | 4   | 9 |
| В     | M6*12        | 4   | 8 |
| С     | open spanner | 1   |   |
| D     | Allen Key M6 | 1   |   |









SCALE 1 : 5