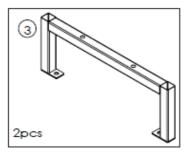

## **Special Warnings**

- ➤ Keep your furniture out of direct sunlight. Please use desk pads and coasters to protect the surface from dents, scratches, and moisture from hot or cold liquids.
- ➤ For cleaning, wipe the surface with a damp (not wet) cloth or wipe dry with a clean lint free cotton cloth. Window cleaning liquid or a similar cleaning liquid can be used to clean glass surface.

#### **Operation Instructions**

- ➤ Please check that all parts are present before you start the assembly of your furniture. For the protection of your furniture, place all parts on a clean and smooth surface to prevent any damage.
- ➤ Please periodically check all fitting and re-tighten as necessary.
- > Please assemble the table by 2 persons or more.
- > Do NOT over tighten hardware.

# TS500002









| Part. | Item.        | QTY |   |
|-------|--------------|-----|---|
| A     | M6*30        | 4   | 9 |
| В     | M6*12        | 4   | 8 |
| С     | open spanner | 1   |   |
| D     | Allen Key M6 | 1   |   |









SCALE 1 : 5