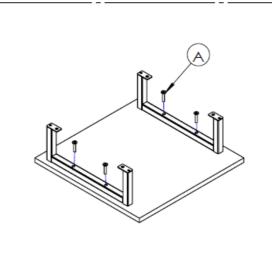

# TS500002

| Part. | Item.        | QTY |   |
|-------|--------------|-----|---|
| A     | M6*30        | 4   | 9 |
| В     | M6*12        | 4   | 8 |
| С     | open spanner | 1   |   |
| D     | Allen Key M6 | 1   |   |