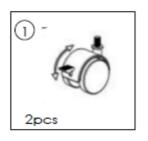

#### **Special Warnings**

- ➤ Keep your furniture out of direct sunlight. Please use desk pads and coasters to protect the surface from dents, scratches, and moisture from hot or cold liquids.
- ➤ For cleaning, wipe the surface with a damp (not wet) cloth or wipe dry with a clean lint free cotton cloth. Window cleaning liquid or a similar cleaning liquid can be used to clean glass surface.

#### **Operation Instructions**

- ➤ Please check that all parts are present before you start the assembly of your furniture. For the protection of your furniture, place all parts on a clean and smooth surface to prevent any damage.
- ➤ Please periodically check all fitting and re-tighten as necessary.
- > Please assemble the table by 2 persons or more.
- > Do NOT over tighten hardware.

# TS500002









| Part. | Item.        | QTY |   |
|-------|--------------|-----|---|
| A     | M6*30        | 4   | 9 |
| В     | M6*12        | 4   | 8 |
| С     | open spanner | 1   |   |
| D     | Allen Key M6 | 1   |   |









SCALE 1 : 5