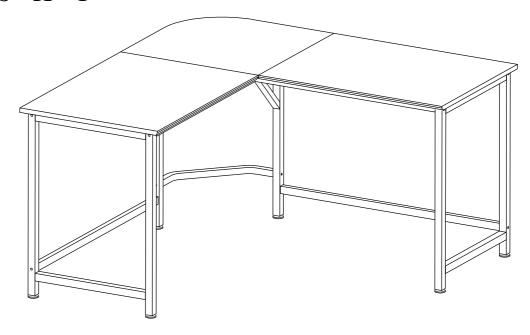

#### TOPSKY



### **DO NOT RETURN !!!**

Please contact our service team with Order-ID. And if that is possible, pictures or detail of issue will be helpful for a fast way solution.

service@topskyfurniture.com
Phone number: +1 725-333-1988

#### **Special Warnings**

- Ø Keep your furniture out of direct sunlight. Please use desk pads and coasters to protect the surface from dents, scratches, and moisture from hot or cold liquids.
- Ø For cleaning, wipe the surface with a damp (not wet) cloth or wipe dry with a clean lint free cotton cloth. Window cleaning liquid or a similar cleaning liquid can be used to clean glass surface.

#### **Operation Instructions**

- Ø Please check that all parts are present before you start the assembly of your furniture. For the protection of your furniture, place all p