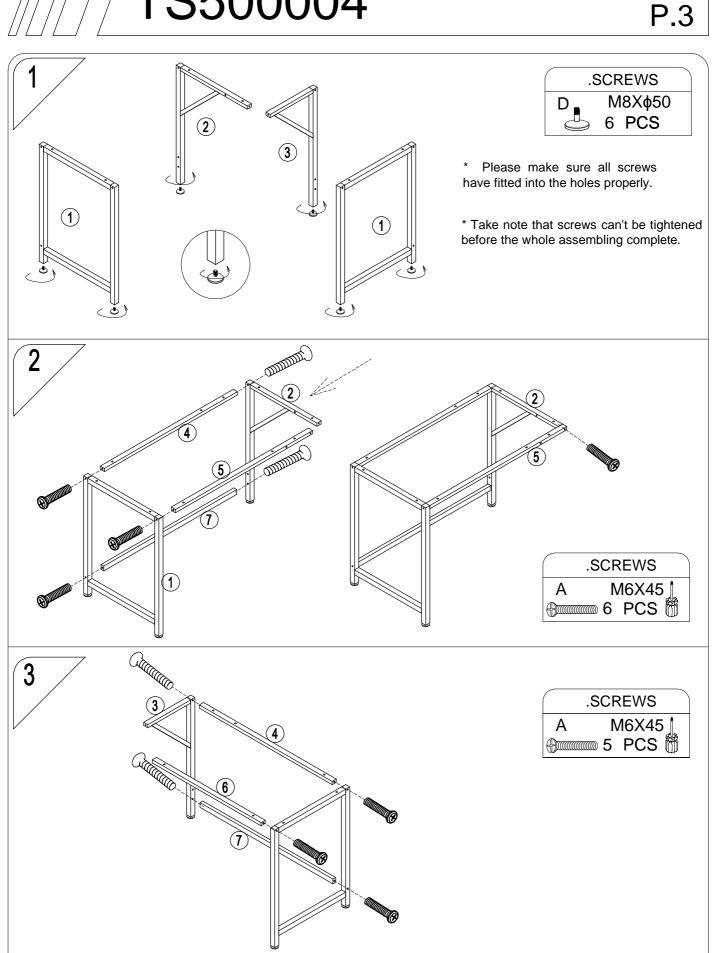

#### **Operation Instructions**

- Ø Please check that all parts are present before you start the assembly of your furniture. For the protection of your furniture, place all parts on a clean and smooth surface to prevent any damage.
- Ø Please periodically check all fitting and re-tighten as necessary.
- Ø Please assemble the table by 2 persons or more.
- Ø Do NOT over tighten hardware.

# TS500004

P.2

| Part. | Item.  | QTY. |          |
|-------|--------|------|----------|
| Α     | M6X45  | 15   |          |
| В     | M6X30  | 13   | <b>4</b> |
| С     | M6X40  | 4    | <b>(</b> |
| D     | M8X¢50 | 6    |          |
| Е     |        | 1    |          |