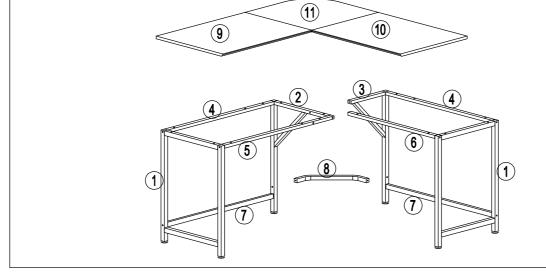

dry with a clean lint free cotton cloth. Window cleaning liquid or a similar cleaning liquid can be used to clean glass surface.

#### **Operation Instructions**

- Ø Please check that all parts are present before you start the assembly of your furniture. For the protection of your furniture, place all parts on a clean and smooth surface to prevent any damage.
- Ø Please periodically check all fitting and re-tighten as necessary.
- Ø Please assemble the table by 2 persons or more.
- Ø Do NOT over tighten hardware.

# TS500004

P.2



| Part. | Item.  | QTY. |          |
|-------|--------|------|----------|
| Α     | M6X45  | 15   |          |
| В     | M6X30  | 13   | <b>4</b> |
| С     | M6X40  | 4    | <b>(</b> |
| D     | M8X¢50 | 6    |          |
| Е     |        | 1    |          |



## TS500004



### TS500004

P.4