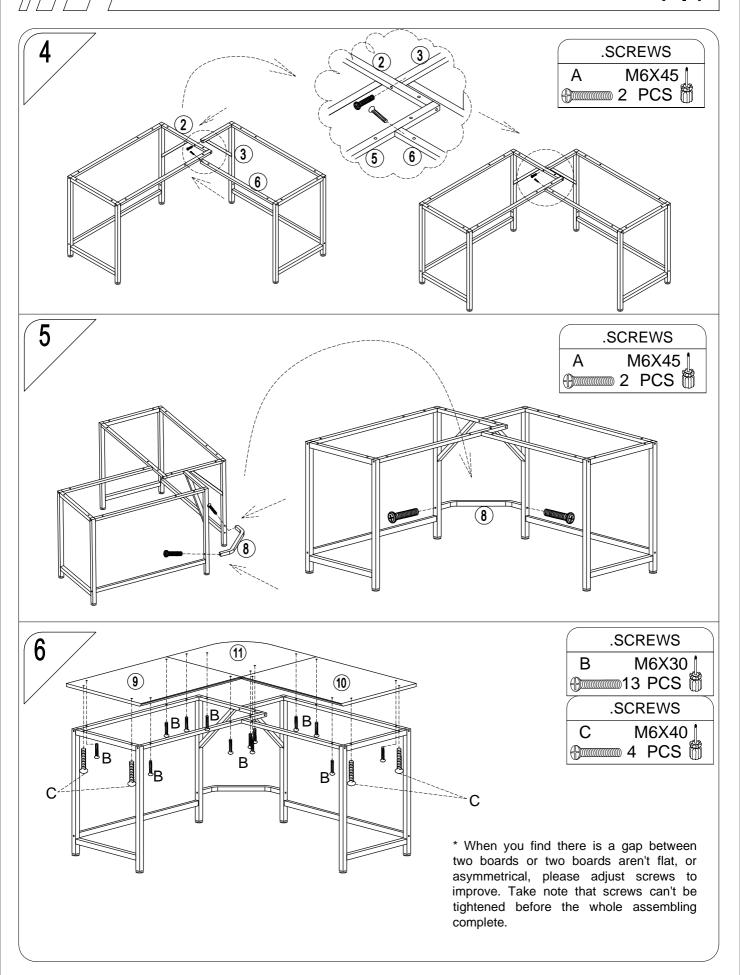

#### **Operation Instructions**

- Ø Please check that all parts are present before you start the assembly of your furniture. For the protection of your furniture, place all parts on a clean and smooth surface to prevent any damage.
- Ø Please periodically check all fitting and re-tighten as necessary.
- Ø Please assemble the table by 2 persons or more.
- Ø Do NOT over tighten hardware.

# TS500004

P.2

| Part. | Item.  | QTY. |          |
|-------|--------|------|----------|
| Α     | M6X45  | 15   |          |
| В     | M6X30  | 13   | <b>4</b> |
| С     | M6X40  | 4    | <b>(</b> |
| D     | M8X¢50 | 6    |          |
| Е     |        | 1    |          |