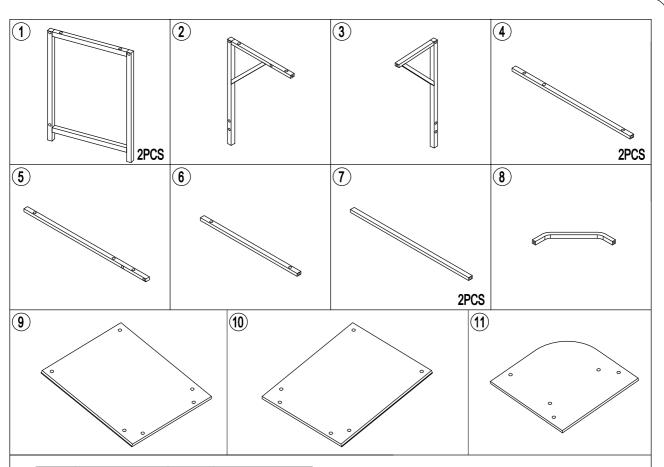

# TS500004

P.2

| Part. | Item.  | QTY. |          |
|-------|--------|------|----------|
| Α     | M6X45  | 15   |          |
| В     | M6X30  | 13   | <b>4</b> |
| С     | M6X40  | 4    | <b>(</b> |
| D     | M8X¢50 | 6    |          |
| Е     |        | 1    |          |