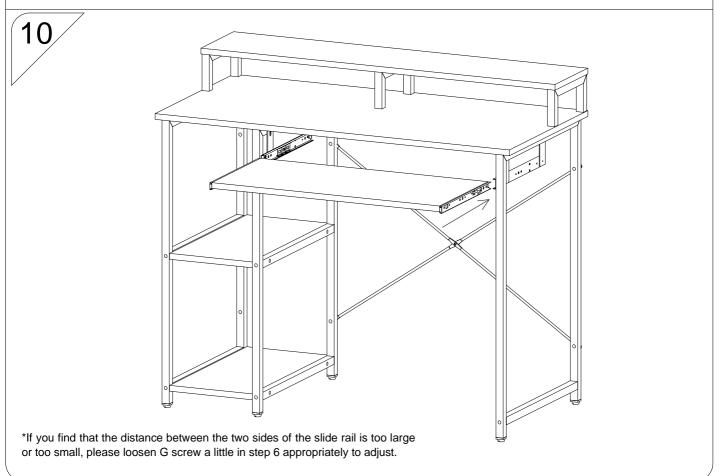

clean and smooth surface to prevent any damage.
- Ø Please periodically check all fitting and re-tighten as necessary.
- Ø Please assemble the table by 2 persons or more.
- Ø Do NOT over tighten hardware.



| Part. | Item.   | QTY. |            |
|-------|---------|------|------------|
| Α     | M6X30   | 22   |            |
| В     | M6X12   | 5    |            |
| С     | M4X8    | 4    | <b>(†)</b> |
| D     | M5X55   | 8    | <b>(4)</b> |
| Е     | M3.5X14 | 4    |            |

| Part. | Item. | QTY. |          |
|-------|-------|------|----------|
| F     | M6    | 5    |          |
| G     |       | 4    |          |
| Н     | M6X35 | 10   |          |
| I     |       | 1    |          |
| J     |       | 1    | <b>5</b> |







P.5

5



6



SCREWS

B M6X12

P 4PCS

G
4PCS