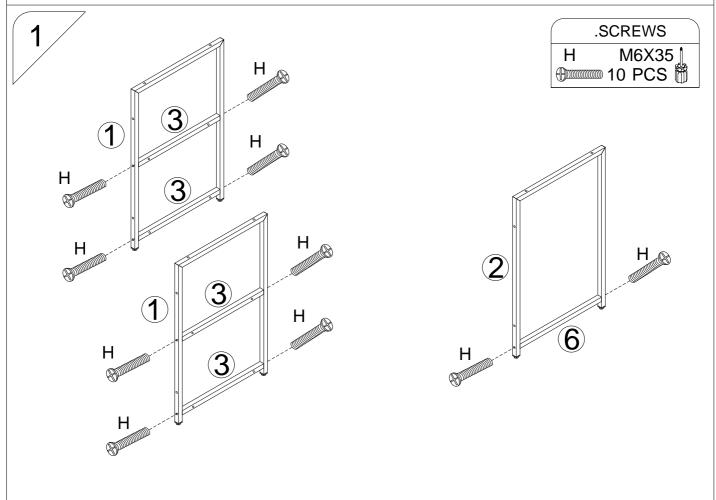

| Part. | Item. | QTY. |          |
|-------|-------|------|----------|
| F     | M6    | 5    |          |
| G     |       | 4    |          |
| Н     | M6X35 | 10   |          |
| I     |       | 1    |          |
| J     |       | 1    | <b>5</b> |