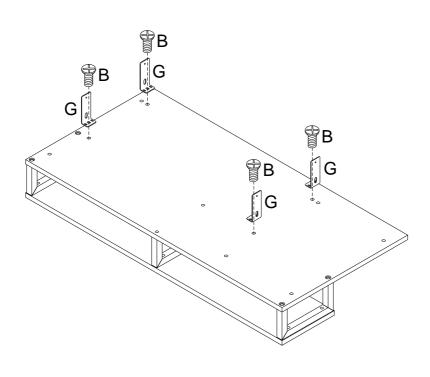

f your furniture, place all parts on a clean and smooth surface to prevent any damage.
- Ø Please periodically check all fitting and re-tighten as necessary.
- Ø Please assemble the table by 2 persons or more.
- Ø Do NOT over tighten hardware.



| Part. | Item.   | QTY. |            |
|-------|---------|------|------------|
| Α     | M6X30   | 22   |            |
| В     | M6X12   | 5    |            |
| С     | M4X8    | 4    | <b>(†)</b> |
| D     | M5X55   | 8    | <b>(4)</b> |
| Е     | M3.5X14 | 4    |            |

| Part. | Item. | QTY. |          |
|-------|-------|------|----------|
| F     | M6    | 5    |          |
| G     |       | 4    |          |
| Н     | M6X35 | 10   |          |
| I     |       | 1    |          |
| J     |       | 1    | <b>5</b> |







P.5

5



6



SCREWS

B M6X12

P 4PCS

G
4PCS