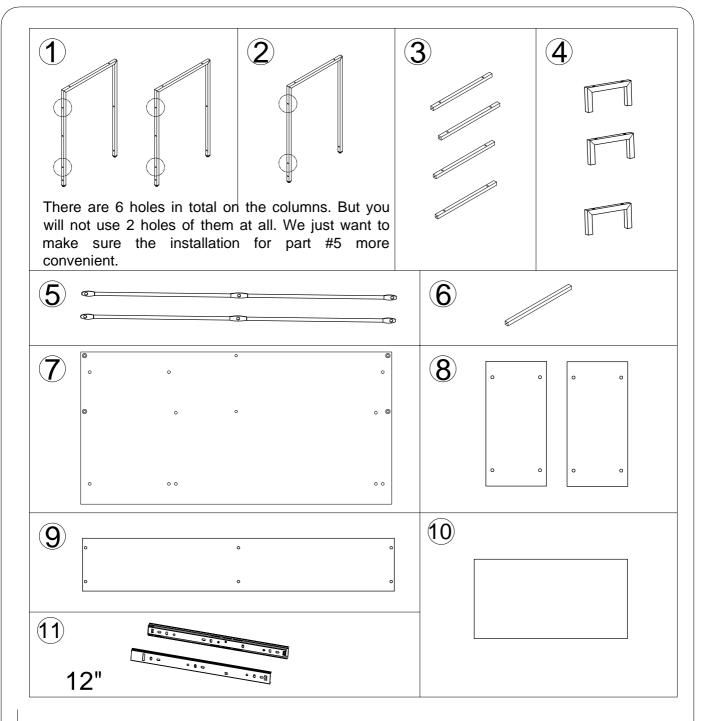

| Part. | Item.   | QTY. |            |
|-------|---------|------|------------|
| Α     | M6X30   | 22   |            |
| В     | M6X12   | 5    |            |
| С     | M4X8    | 4    | <b>(†)</b> |
| D     | M5X55   | 8    | <b>(4)</b> |
| Е     | M3.5X14 | 4    |            |

| Part. | Item. | QTY. |          |
|-------|-------|------|----------|
| F     | M6    | 5    |          |
| G     |       | 4    |          |
| Н     | M6X35 | 10   |          |
| I     |       | 1    |          |
| J     |       | 1    | <b>5</b> |