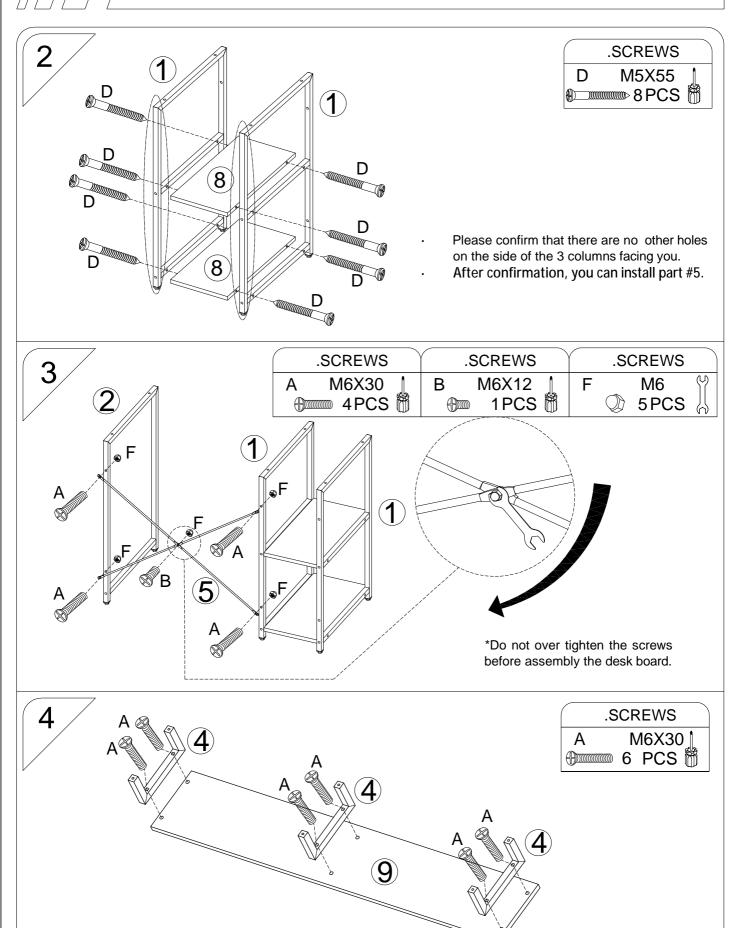

| Part. | Item.   | QTY. |            |
|-------|---------|------|------------|
| Α     | M6X30   | 22   |            |
| В     | M6X12   | 5    |            |
| С     | M4X8    | 4    | <b>(†)</b> |
| D     | M5X55   | 8    | <b>(4)</b> |
| Е     | M3.5X14 | 4    |            |