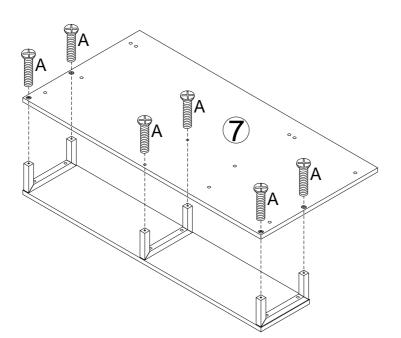

| Part. | Item.   | QTY. |            |
|-------|---------|------|------------|
| Α     | M6X30   | 22   |            |
| В     | M6X12   | 5    |            |
| С     | M4X8    | 4    | <b>(†)</b> |
| D     | M5X55   | 8    | <b>(4)</b> |
| Е     | M3.5X14 | 4    |            |