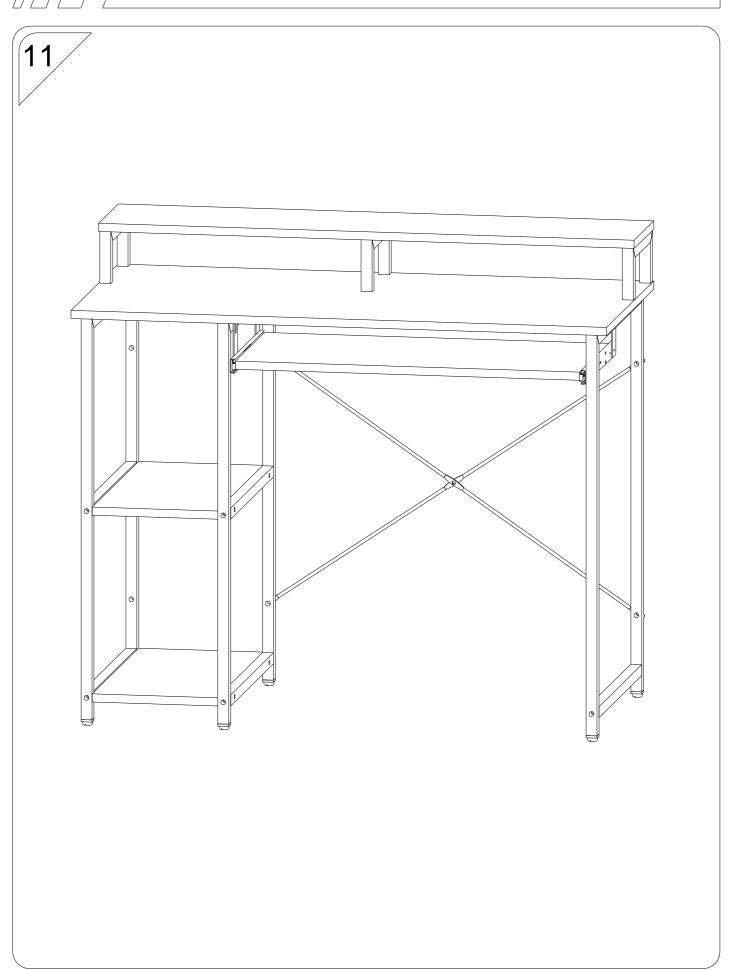

ean and smooth surface to prevent any damage.
- Ø Please periodically check all fitting and re-tighten as necessary.
- Ø Please assemble the table by 2 persons or more.
- Ø Do NOT over tighten hardware.



| Part. | Item.   | QTY. |            |
|-------|---------|------|------------|
| Α     | M6X30   | 22   |            |
| В     | M6X12   | 5    |            |
| С     | M4X8    | 4    | <b>(†)</b> |
| D     | M5X55   | 8    | <b>(4)</b> |
| Е     | M3.5X14 | 4    |            |

| Part. | Item. | QTY. |          |
|-------|-------|------|----------|
| F     | M6    | 5    |          |
| G     |       | 4    |          |
| Н     | M6X35 | 10   |          |
| I     |       | 1    |          |
| J     |       | 1    | <b>5</b> |







P.5

5



6



SCREWS

B M6X12

P 4PCS

G
4PCS