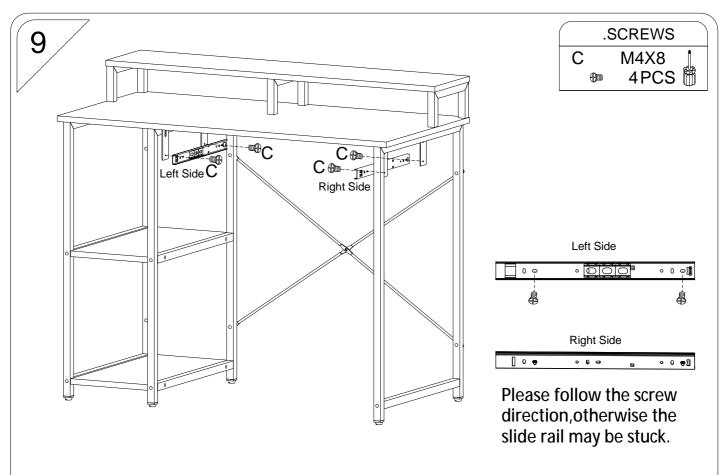

| Part. | Item.   | QTY. |            |
|-------|---------|------|------------|
| Α     | M6X30   | 22   |            |
| В     | M6X12   | 5    |            |
| С     | M4X8    | 4    | <b>(†)</b> |
| D     | M5X55   | 8    | <b>(4)</b> |
| Е     | M3.5X14 | 4    |            |