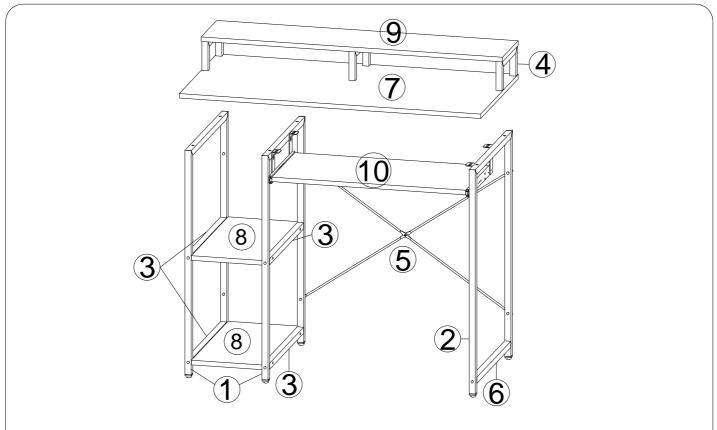

#### **Operation Instructions**

- Ø Please check that all parts are present before you start the assembly of your furniture. For the protection of your furniture, place all parts on a clean and smooth surface to prevent any damage.
- Ø Please periodically check all fitting and re-tighten as necessary.
- Ø Please assemble the table by 2 persons or more.
- Ø Do NOT over tighten hardware.