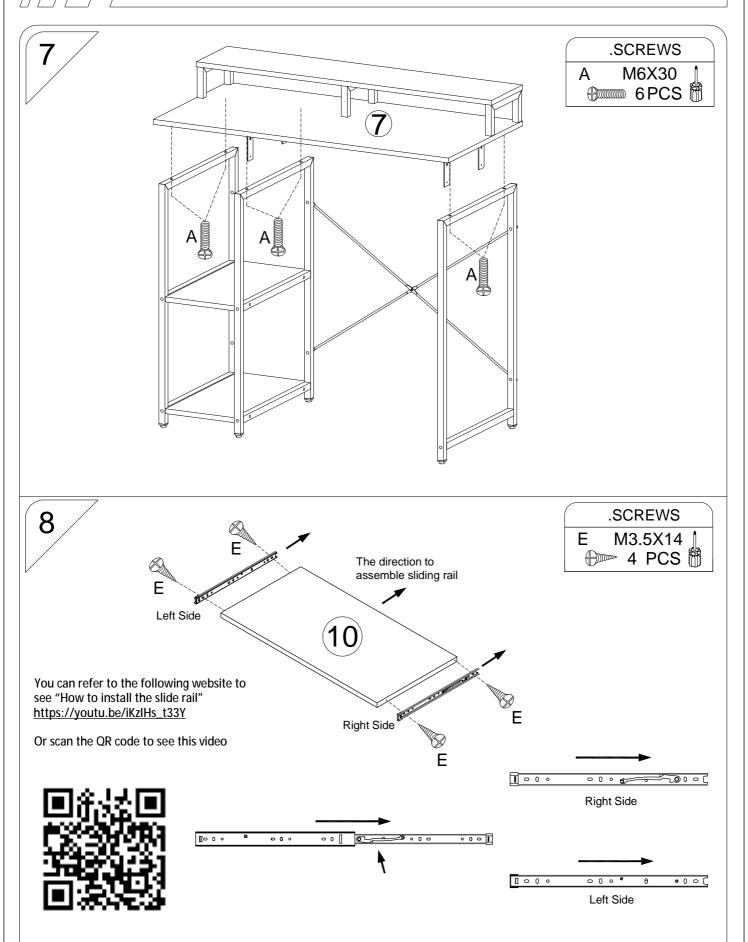

| Part. | Item.   | QTY. |            |
|-------|---------|------|------------|
| Α     | M6X30   | 22   |            |
| В     | M6X12   | 5    |            |
| С     | M4X8    | 4    | <b>(†)</b> |
| D     | M5X55   | 8    | <b>(4)</b> |
| Е     | M3.5X14 | 4    |            |