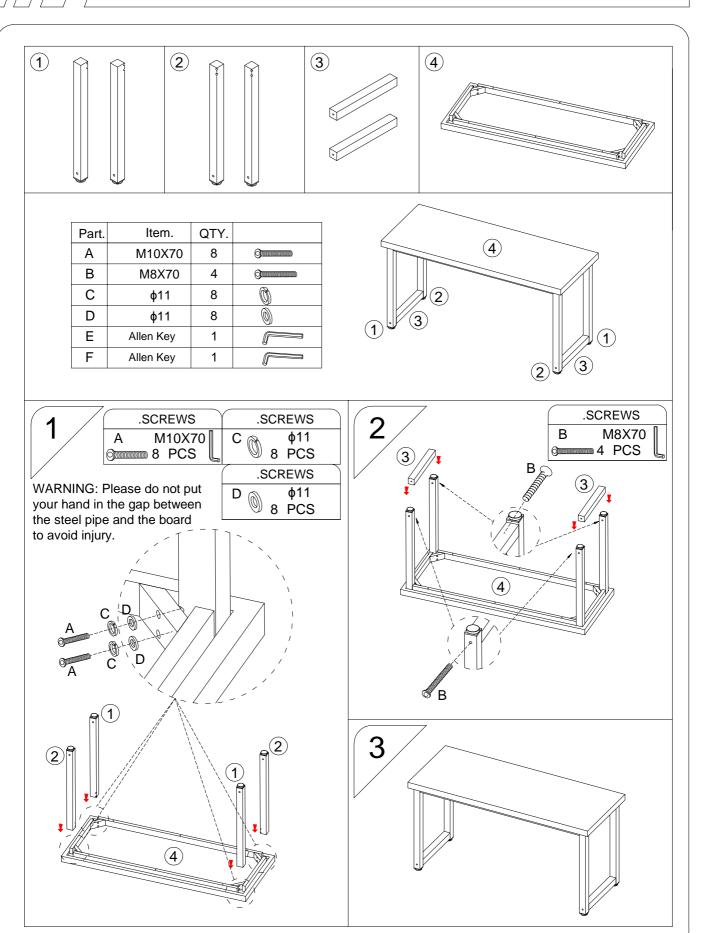

#### **Operation Instructions**

- Ø Please check that all parts are present before you start the assembly of your furniture. For the protection of your furniture, place all parts on a clean and smooth surface to prevent any damage.
- Ø Please periodically check all fitting and re-tighten as necessary.
- Ø Please assemble the table by 2 persons or more.
- Ø Do NOT over tighten hardware.