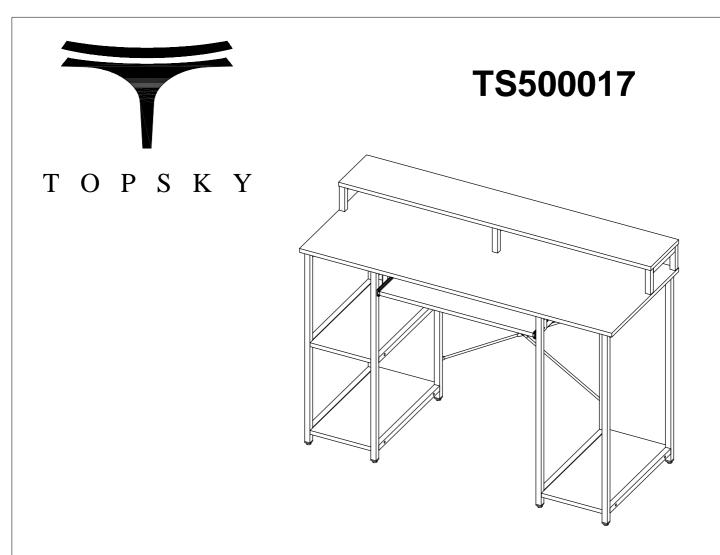

## **Operation Instructions**

- Ø Please check that all parts are present before you start the assembly of your furniture. For the protection of your furniture, place all parts on a clean and smooth surface to prevent any damage.
- Ø Please periodically check all fitting and re-tighten as necessary.
- Ø Please assemble the table by 2 persons or more.
- Ø Do NOT over tighten hardware.