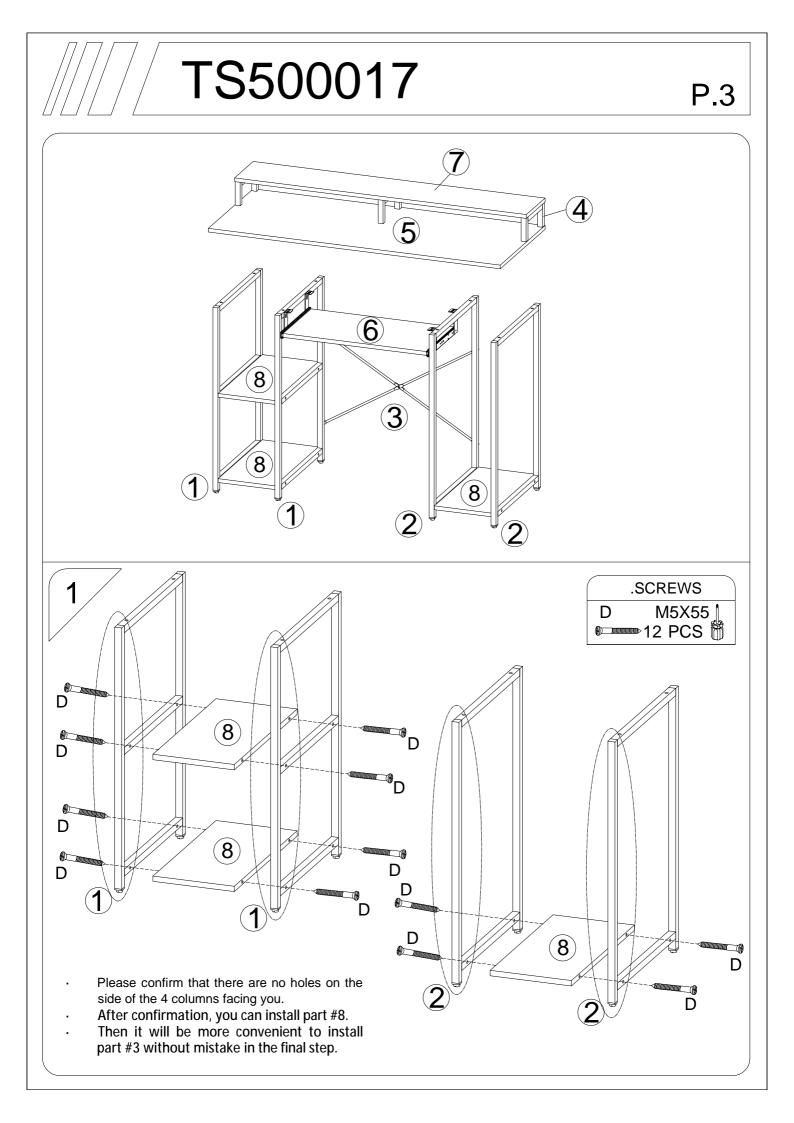

## **Operation Instructions**

- Ø Please check that all parts are present before you start the assembly of your furniture. For the protection of your furniture, place all parts on a clean and smooth surface to prevent any damage.
- Ø Please periodically check all fitting and re-tighten as necessary.
- Ø Please assemble the table by 2 persons or more.
- Ø Do NOT over tighten hardware.