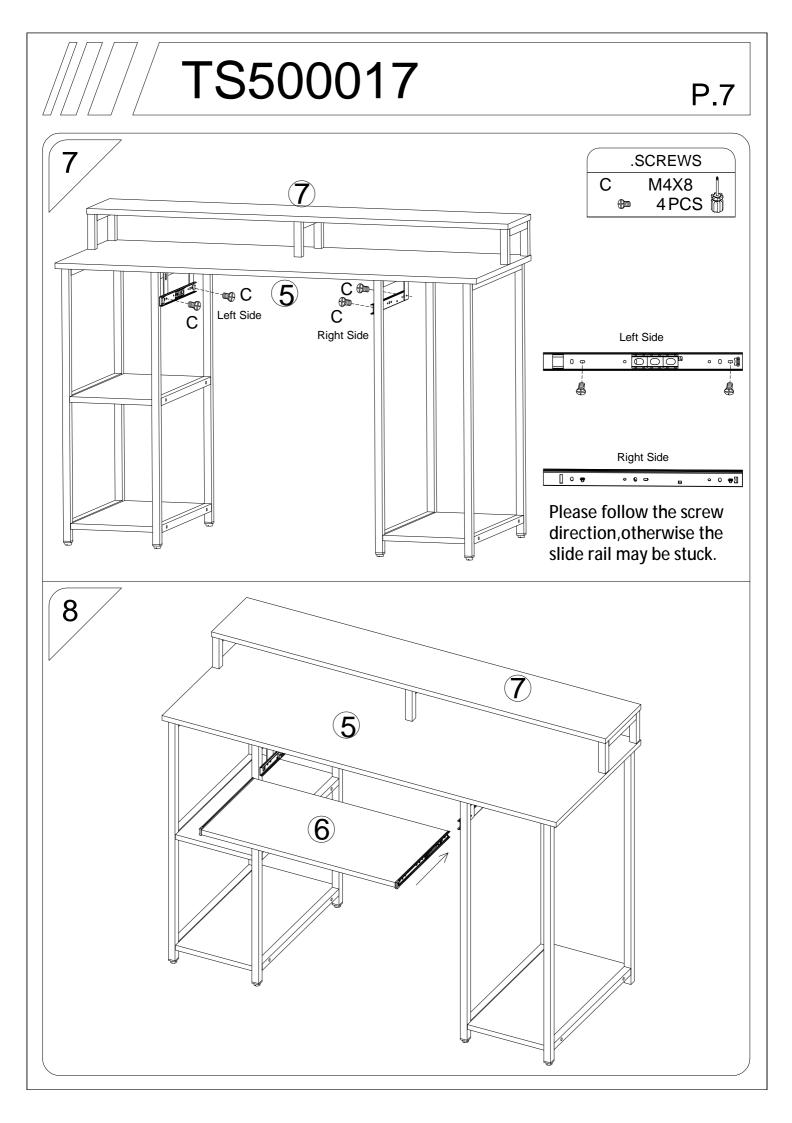

## **Operation Instructions**

- Ø Please check that all parts are present before you start the assembly of your furniture. For the protection of your furniture, place all parts on a clean and smooth surface to prevent any damage.
- Ø Please periodically check all fitting and re-tighten as necessary.
- Ø Please assemble the table by 2 persons or more.
- Ø Do NOT over tighten hardware.