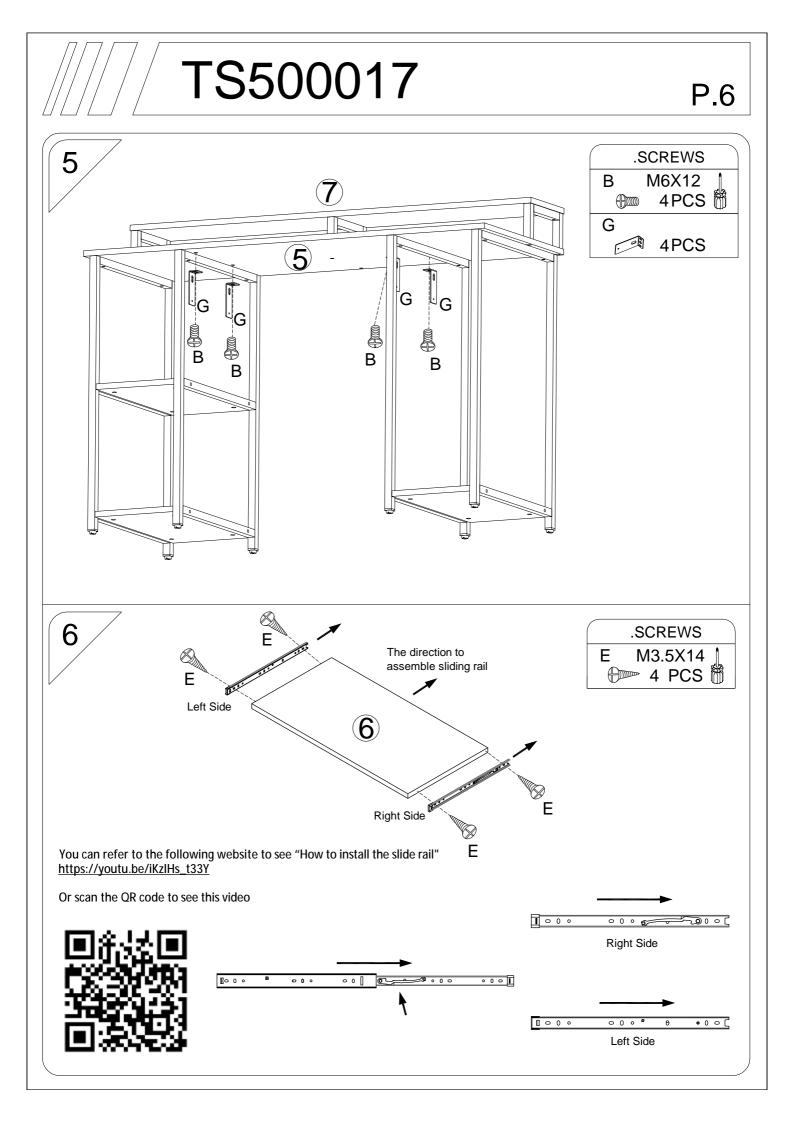

## **Operation Instructions**

- Ø Please check that all parts are present before you start the assembly of your furniture. For the protection of your furniture, place all parts on a clean and smooth surface to prevent any damage.
- Ø Please periodically check all fitting and re-tighten as necessary.
- Ø Please assemble the table by 2 persons or more.
- Ø Do NOT over tighten hardware.