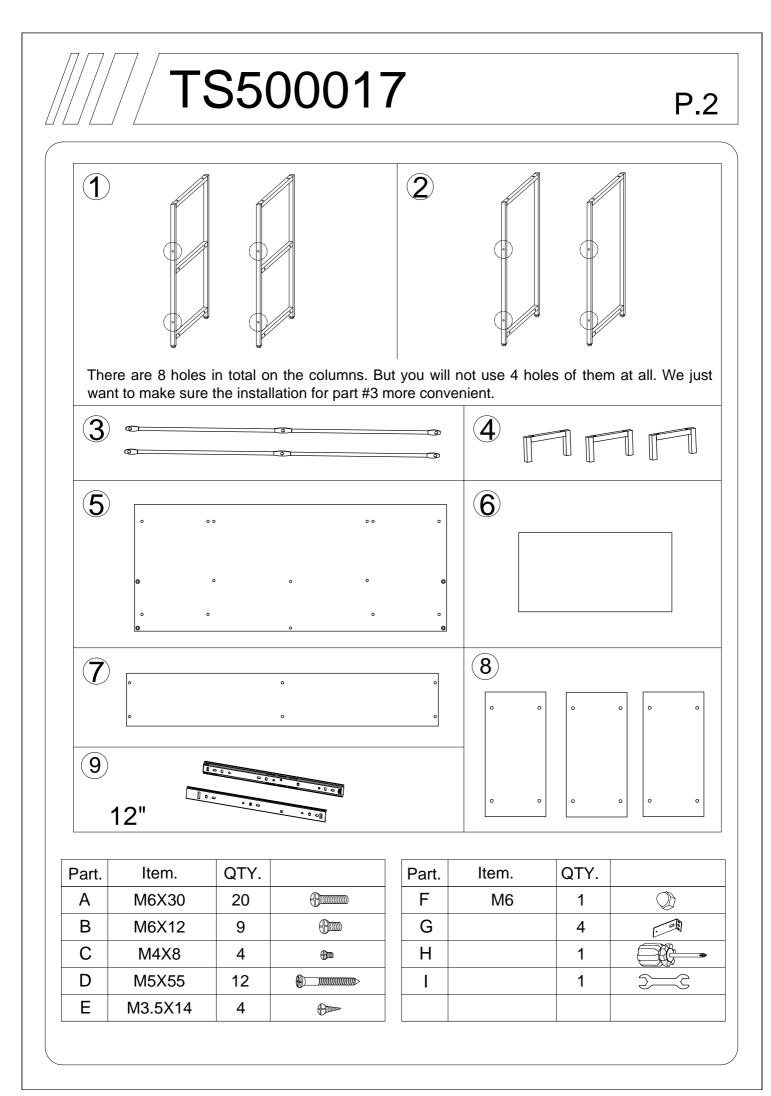

## **Operation Instructions**

- Ø Please check that all parts are present before you start the assembly of your furniture. For the protection of your furniture, place all parts on a clean and smooth surface to prevent any damage.
- Ø Please periodically check all fitting and re-tighten as necessary.
- Ø Please assemble the table by 2 persons or more.
- Ø Do NOT over tighten hardware.