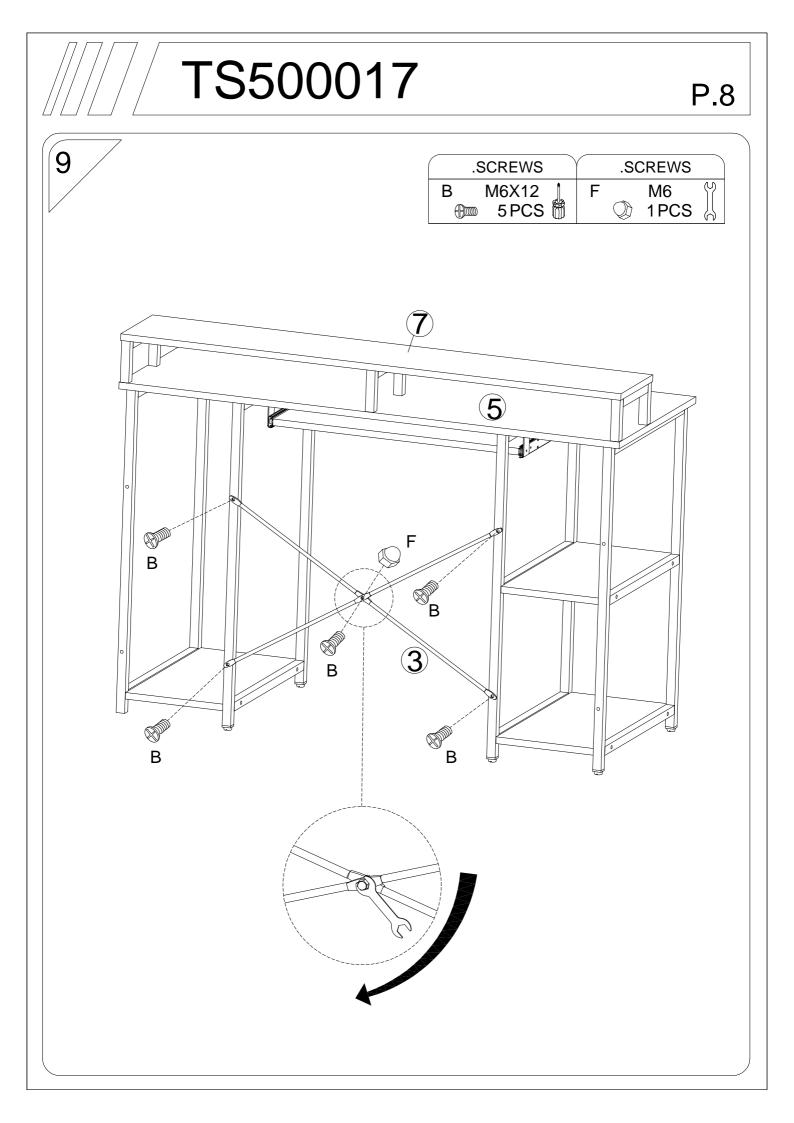

## **Operation Instructions**

- Ø Please check that all parts are present before you start the assembly of your furniture. For the protection of your furniture, place all parts on a clean and smooth surface to prevent any damage.
- Ø Please periodically check all fitting and re-tighten as necessary.
- Ø Please assemble the table by 2 persons or more.
- Ø Do NOT over tighten hardware.