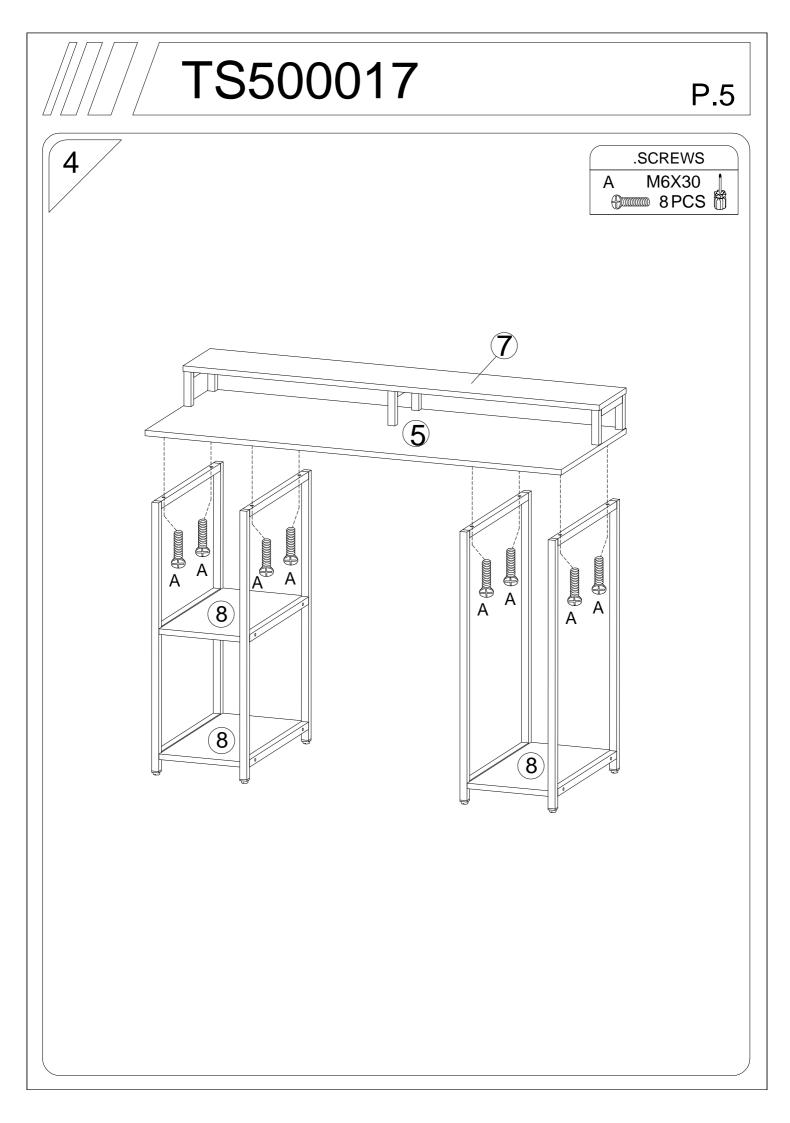

## **Operation Instructions**

- Ø Please check that all parts are present before you start the assembly of your furniture. For the protection of your furniture, place all parts on a clean and smooth surface to prevent any damage.
- Ø Please periodically check all fitting and re-tighten as necessary.
- Ø Please assemble the table by 2 persons or more.
- Ø Do NOT over tighten hardware.